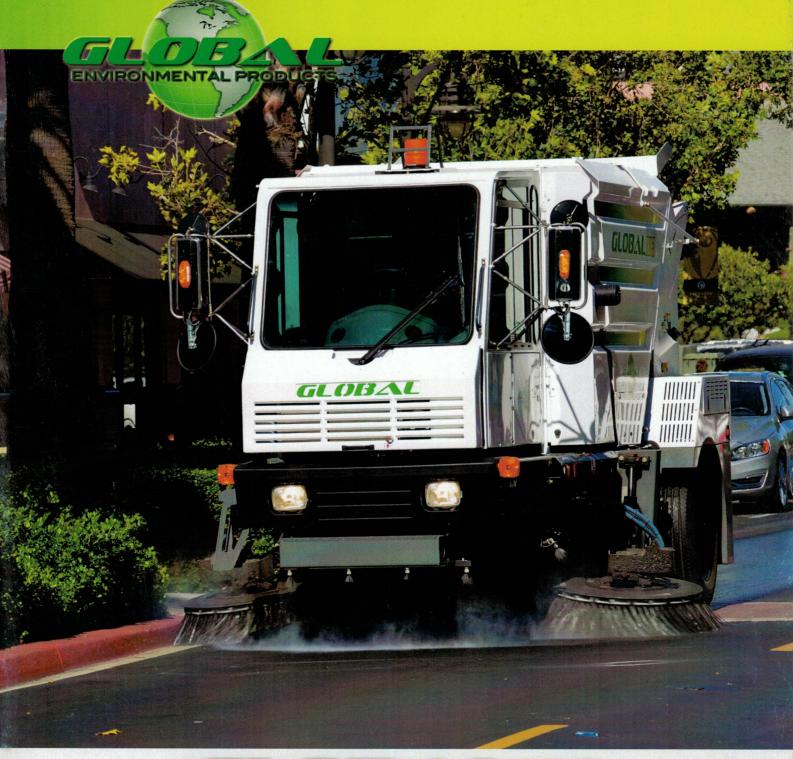

# A. <u>Award bid – Street Sweeper</u>

This is the results of the invitation for bid on the Broom Street Sweeper. Two companies presented a total of 5 bids. Staff recommends award to the low bidder from Berry Tractor & Supply for the Global M3 at the price of \$265,158.00. Kenton Keith, Street Superinten dent, will provide additional details at the meeting.

<u>RECOMMENDED MOTION: "I move to approve the bid on the 2024 Global M3 from Berry Tractor at the price of \$265,158.00."</u>