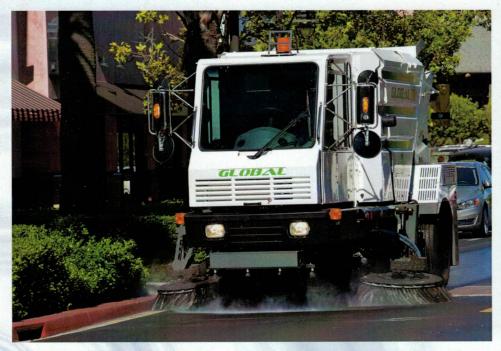

# A. <u>Award bid – Street Sweeper</u>

This is the results of the invitation for bid on the Broom Street Sweeper. Two companies presented a total of 5 bids. Staff recommends award to the low bidder from Berry Tractor & Supply for the Global M3 at the price of \$265,158.00. Kenton Keith, Street Superinten dent, will provide additional details at the meeting.

<u>RECOMMENDED MOTION: "I move to approve the bid on the 2024 Global M3 from Berry Tractor at the price of \$265,158.00."</u>