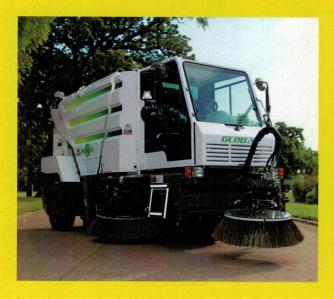

# A. <u>Award bid – Street Sweeper</u>

This is the results of the invitation for bid on the Broom Street Sweeper. Two companies presented a total of 5 bids. Staff recommends award to the low bidder from Berry Tractor & Supply for the Global M3 at the price of \$265,158.00. Kenton Keith, Street Superinten dent, will provide additional details at the meeting.

<u>RECOMMENDED MOTION: "I move to approve the bid on the 2024 Global M3 from Berry Tractor at the price of \$265,158.00."</u>