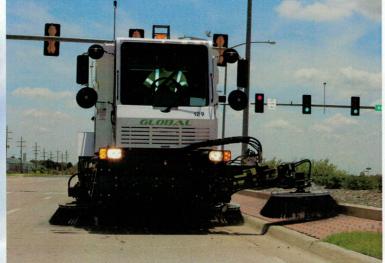

# A. <u>Award bid – Street Sweeper</u>

This is the results of the invitation for bid on the Broom Street Sweeper. Two companies presented a total of 5 bids. Staff recommends award to the low bidder from Berry Tractor & Supply for the Global M3 at the price of \$265,158.00. Kenton Keith, Street Superinten dent, will provide additional details at the meeting.

<u>RECOMMENDED MOTION: "I move to approve the bid on the 2024 Global M3 from Berry Tractor at the price of \$265,158.00."</u>