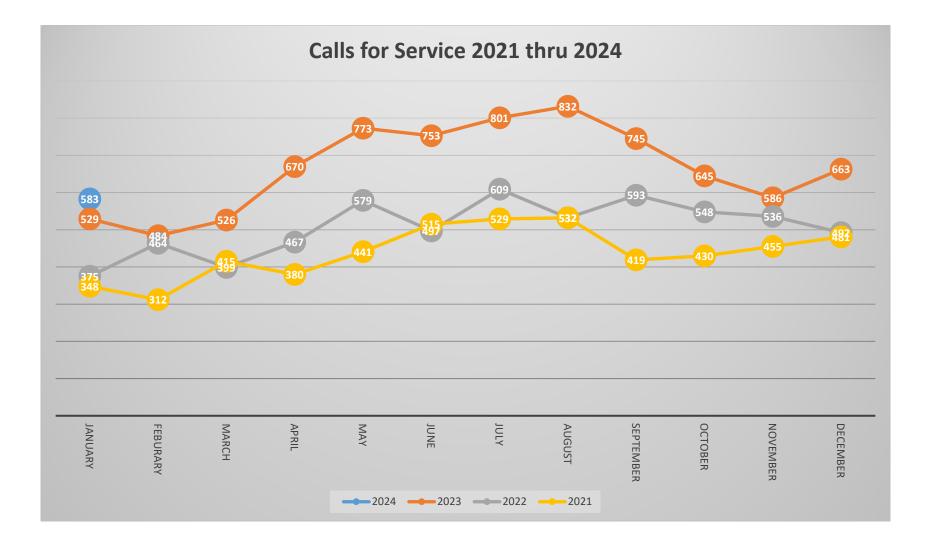

nd use/possession w/intent to use drug paraphernalia x2.
- On January 14<sup>th</sup>, the officer on duty was dispatched to a domestic in progress. When the officer arrived on scene dispatch advised that there might be a gun involved. While speaking to the reporting party the officer found that the male party had spit in the victim's face. After placing him under arrest, dispatch advised that the individual also had a warrant. The male party was transported to the jail and recommended charges were filed for domestic battery.
- On January 23<sup>rd</sup> the officer on duty was dispatched to a residence for an unresponsive male with a gun in his hand. The officers investigated the scene and found the incident was a suicide.
- 3 sex offense/sex assault cases are still under investigation.