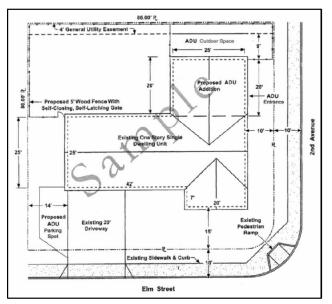

he near future?
- Recommendation 4: Amend the lot coverage requirements in all zone districts. (See below for further explanation) For example, both the R-1 Single Family and duplex and the R-2 Multi-family district allow for only

50% lot coverage. This includes the "main building and accessory building." This is a very restrictive standard if you consider that the R-2 zone district was intended for multifamily development. It is also restrictive for the R-1 district if you consider the addition of an ADU, garage, and any kind of shed.

Recommendation 5: ADU's require an additional parking space. Under the current regulations, any dwelling unit requires 2 parking spaces regardless of the number of bedrooms. CMI ADU research shows that 1 parking space should be established as the minimum



requirement. (See also recommendations regarding parking standards below.)

- Recommendation 6: ADU's should be allowed as an accessory use in non-residential districts as a conditional review use.
- Recommendation 7: ADUs should only be allowed on lots larger than 6,000 sq. ft. This should not be an issue in Goodland given that the lot size is over 7,000 sq. ft. This should be written into the Code for new zone districts that may be created or if ADU's are allowed in non-residential districts.



- Recommendation 8: ADU's should only be allowed if the property owner lives on the property.
- Recommendation 9: Edit the Use Standards Sec. 19-502 that limit full-time occupancy of extra dwelling units. (See for example: 19-502 (1) (F); (2) (C) (D)) and edit as necessary (3) Accessory Use Dev