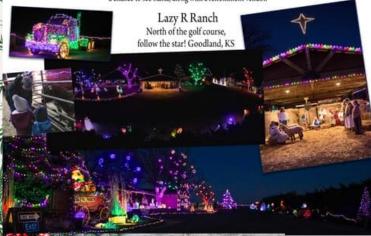

#### DRIVE THRU LIVING NATIVITY

Admission-Donation to Hopes Place

Check out their facebook page (@hopesplacegoodland) for wish list items or give a monetary donation.

#### Saturday December 16th & Sunday December 17th 6pm - 8pm MST

Join us in celebration of this season with a drive thru living nativity.

Christmas at the Ranch Petting Zoo will be open in our new barn.

Parking will be available to stop and visit the many animals inside, along with ornament making, a chance to see Santa, along with a refreshment vendor.

**NORTHWEST TECH** 