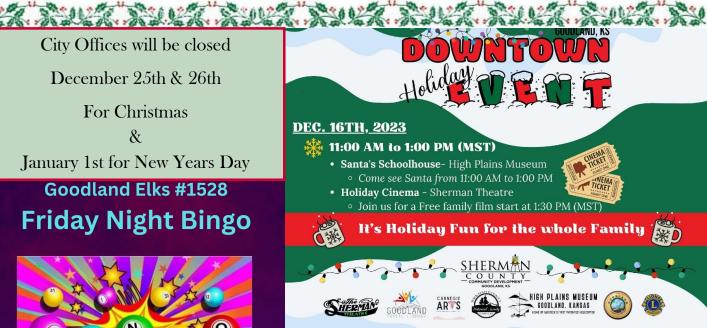

December 1st - 30th
During Business Hours

DINNER

The Senior Citizen Dinner is a Christmas lunch for the senior citizens of Sherman County

Please RSVP by December 8th by calling (785) - 890- 5656

Meals on Wheels OR In-Person options available

DECEMBER

WEDNESDAY

13

11AM - 12:30PM

2023

Goodland Jr. / Sr. High School 1209 Cherry Ave Goodland, KS 67735 Enter through High school south doors