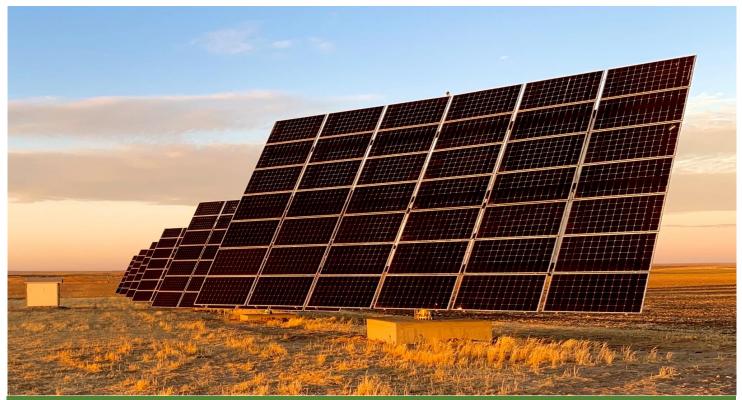

# B. <u>Letter of Interest for PACE submission – solar project</u>

Staff received a proposal for a solar energy project for the City of Goodland which is included in the packet. The funding for such a project has been made available through The Powering Affordable Clean Energy (PACE) program which is part of the Inflation Reduction Act. With \$1 billion in funding, PACE helps make clean, affordable, and reliable energy accessible to the people of rural America. Under PACE, USDA Rural Development's Rural Utilities Service (RUS) will forgive up to 60 percent of loans (20% for Goodland's category) for renewable energy projects that use wind, solar, hydropower, geothermal, or biomass, as well as for renewable energy storage projects.

Staff is seeking authorization to submit a letter of interest which is due by September 29. If a letter of interest is submitted, a full application which is due by December 29 would be presented to the City Commission for approval before it is submitted. AgriPower Solar representative will be available to answer questions.