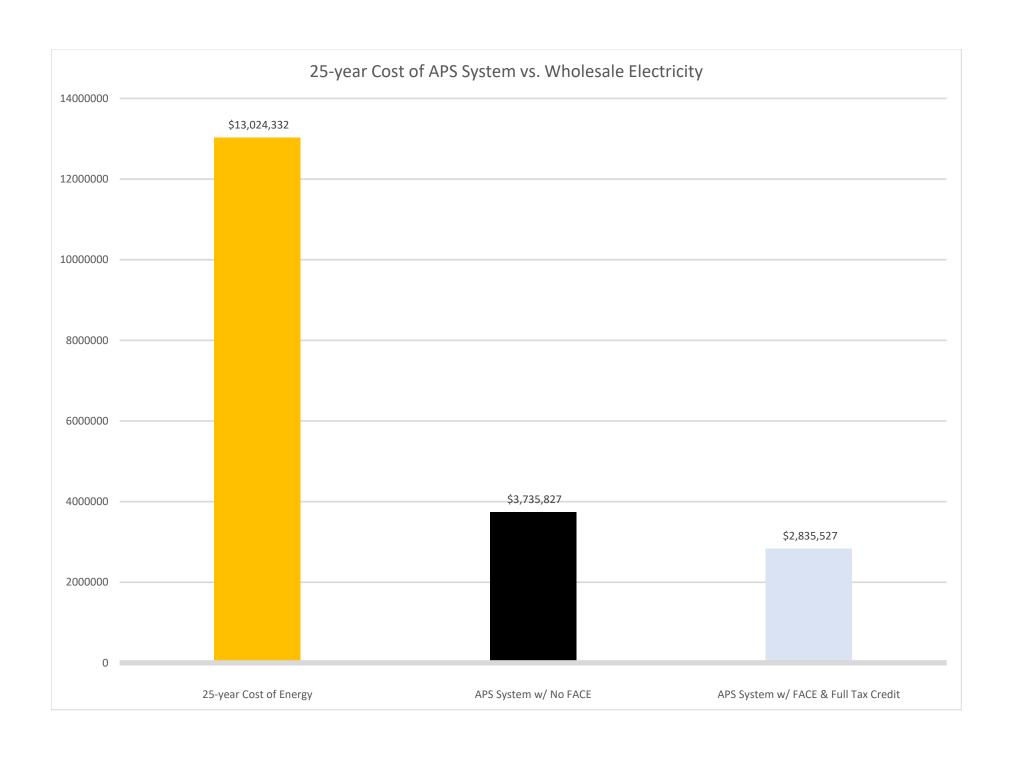

# B. <u>Letter of Interest for PACE submission – solar project</u>

Staff received a proposal for a solar energy project for the City of Goodland which is included in the packet. The funding for such a project has been made available through The Powering Affordable Clean Energy (PACE) program which is part of the Inflation Reduction Act. With \$1 billion in funding, PACE helps make clean, affordable, and reliable energy accessible to the people of rural America. Under PACE, USDA Rural Development's Rural Utilities Service (RUS) will forgive up to 60 percent of loans (20% for Goodland's category) for renewable energy projects that use wind, solar, hydropower, geothermal, or biomass, as well as for renewable energy storage projects.

Staff is seeking authorization to submit a letter of interest which is due by September 29. If a letter of interest is submitted, a full application which is due by December 29 would be presented to the City Commission for approval before it is submitted. AgriPower Solar representative will be available to answer questions.