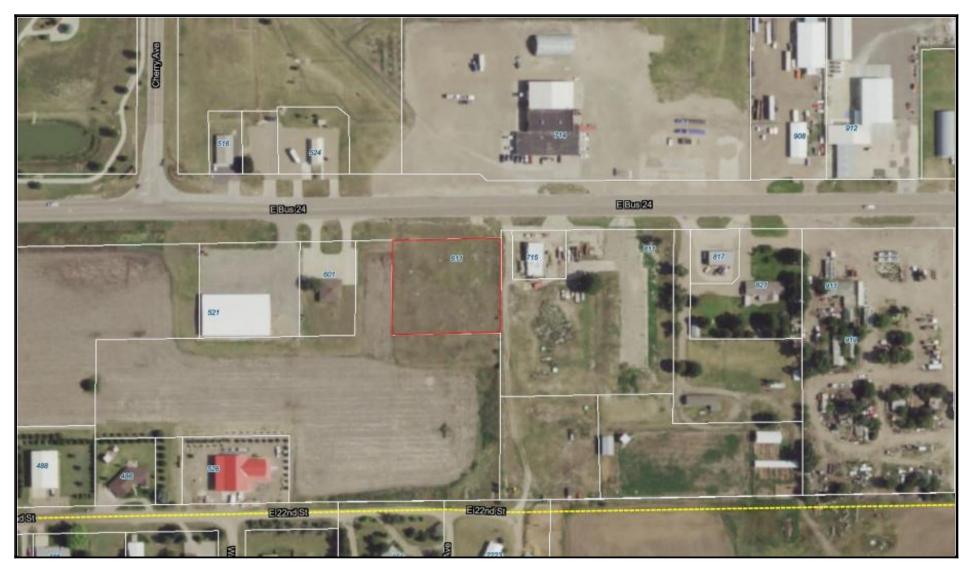

#### B. <u>Sale of real property – terms and procedure</u>

City staff have received inquiries regarding the property at 611 E. Hwy 24, legal description of GOODLAND CITY TRACTS, BEG 1084(S) E & 75 S NW COR NW4 TH E 243 TH S 230(S) TH W 243 TH N 230(S) TO POB SECTION 29 TOWNSHIP 08 RANGE 39. Staff will ask Commissioners whether to start process to put property up for sale and the general outline of the process.