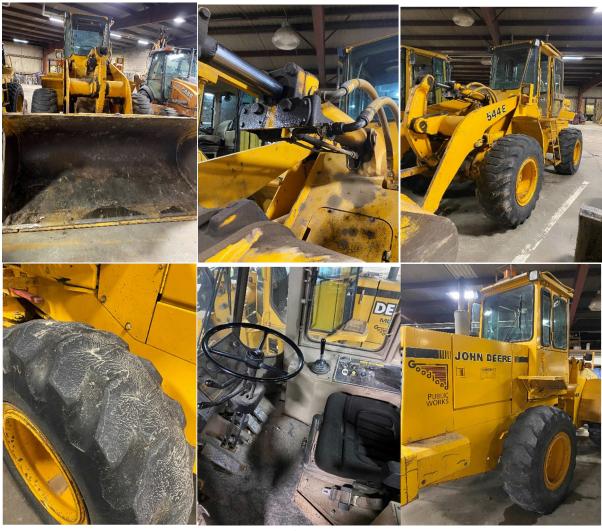

### A. <u>Front End Loader request</u>

Street Superintendent Kenton Keith will review the reasons to replace the 1990 John Deere as well as the funding that has been set aside in the Municipal Equipment Reserve Fund (MERF).