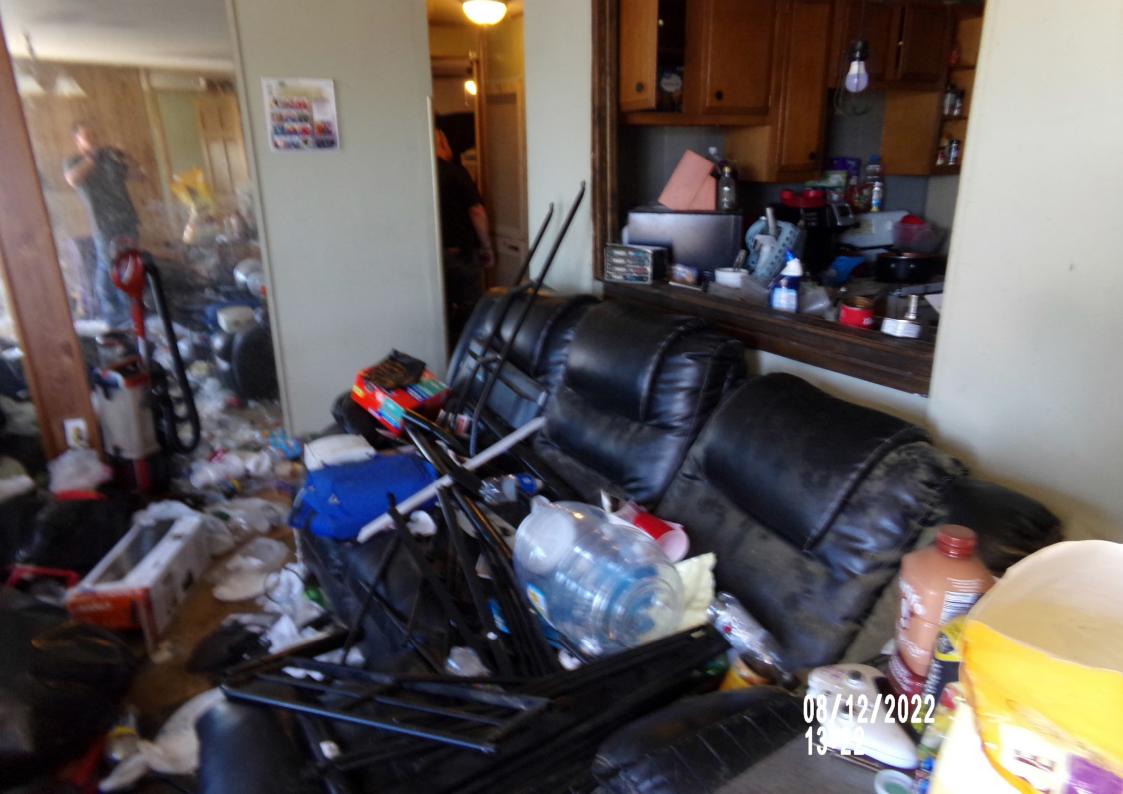

General lack of maintenance and is an attractive nuisance to children, vagrants, criminals, insects, and animals – Property brings down the value of the neighborhood – General dilapidation or improper maintenance - Uncleanliness - Live electrical wiring – Structure is a blight to the neighborhood and the city.

On August 12<sup>th</sup>, 2022 Code Enforcement was call to assist Goodland Police and Animal Control with said property. Upon entering the structure the smell and the amount of trash was overbearing. After inspecting the structure the amount of trash, large amounts dog and cat feces and urine, live and exposed wiring, water damage to the walls and ceiling, Code Enforcement ordered a Notice To Vacate.