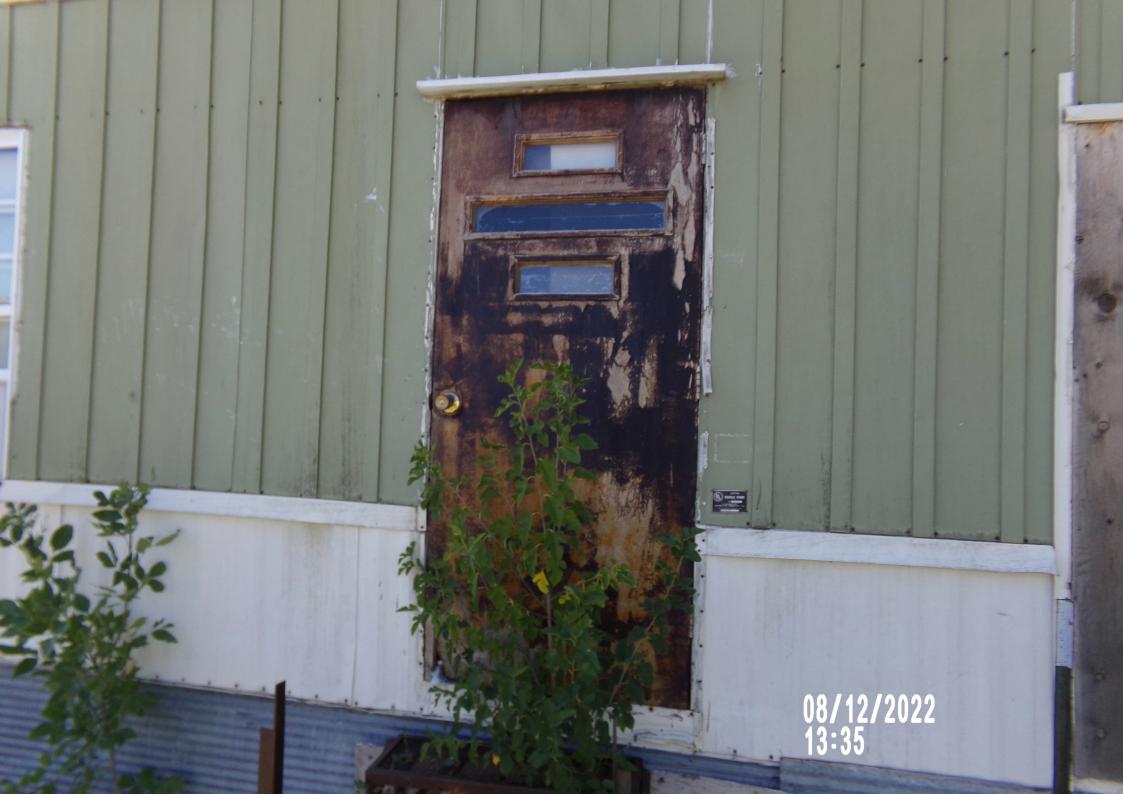

General lack of maintenance and is an attractive nuisance to children, vagrants, criminals, insects, and animals – Property brings down the value of the neighborhood – General dilapidation or improper maintenance – Large amount of black mold – Structure is a blight to the neighborhood and the city.

On August 12<sup>th</sup>, 2022 Code Enforcement was call to assist Goodland Police and Animal Control with Lot 309. After visiting with the owner of the property Mr. Durr stated that he owns the manufactured home sitting on lot 417 and it was not livable because of the amount of black mold inside. He stated that he is using the the home on 417 for storage. I informed him that we will have to remove the manufactured home on lot 417 because of the mold and that he couldn't use it for storage.