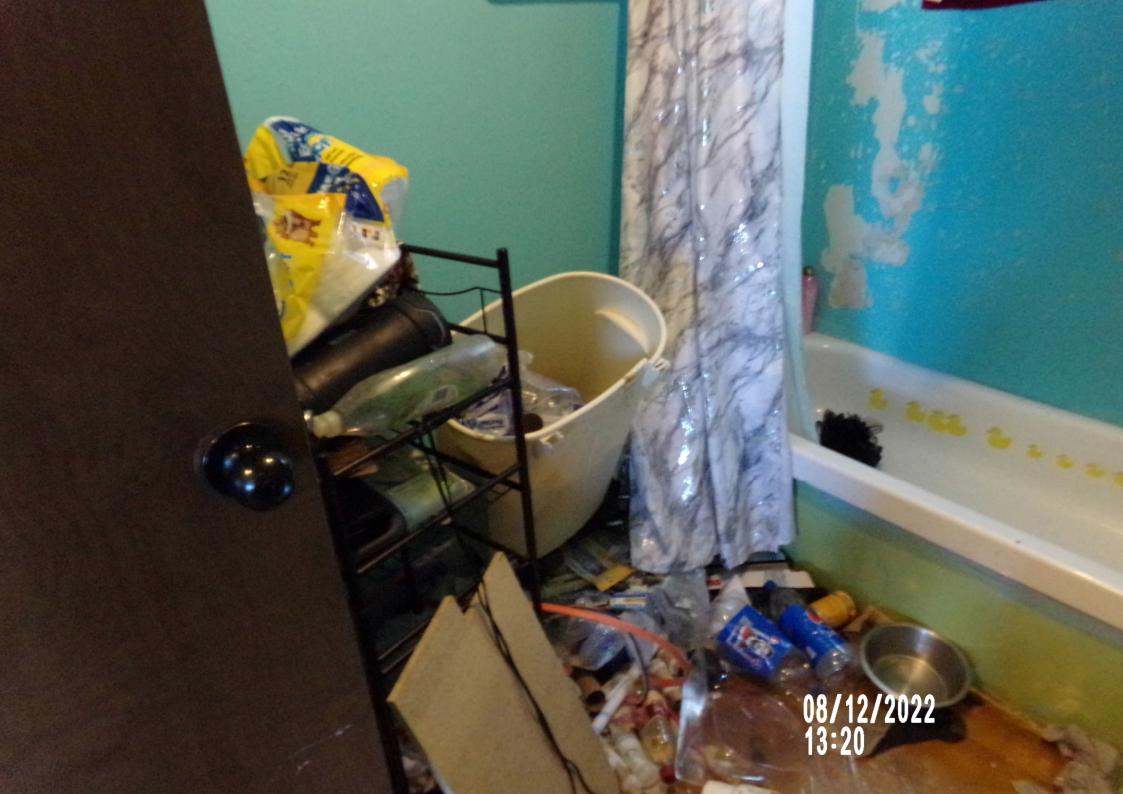

(a) Description of structure: Single Wide Manufactured Home

(b) Street Address: 516 W. Hwy 24 Lot 309

(c) Legal Description: 1971 Bendix 24X42 E/F Manufactured Home

(d) Owner(s): Christopher Durr, single person

(e) Resident Agent: None

(f) Occupant(s): Occupied

(g) Lien holder(s) of Record: None

(h) Description of dangerous or unsafe/nuisance conditions. The property is found to be dangerous and unsafe/nuisance because of the following conditions:

General lack of maintenance and is an attractive nuisance to children, vagrants, criminals, insects, and animals – Property brings down the value of the neighborhood – General dilapidation or improper maintenance - Uncleanliness - Live electrical wiring – Structure is a blight to the neighborhood and the city.

On August 12<sup>th</sup>, 2022 Code Enforcement was call to assist Goodland Police and Animal Control with said property. Upon entering the structure the smell and the amount of trash was overbearing. After inspecting the structure the amount of trash, large amounts dog and cat feces and urine, live and exposed wiring, water damage to the walls and ceiling, Code Enforcement ordered a Notice To Vacate.