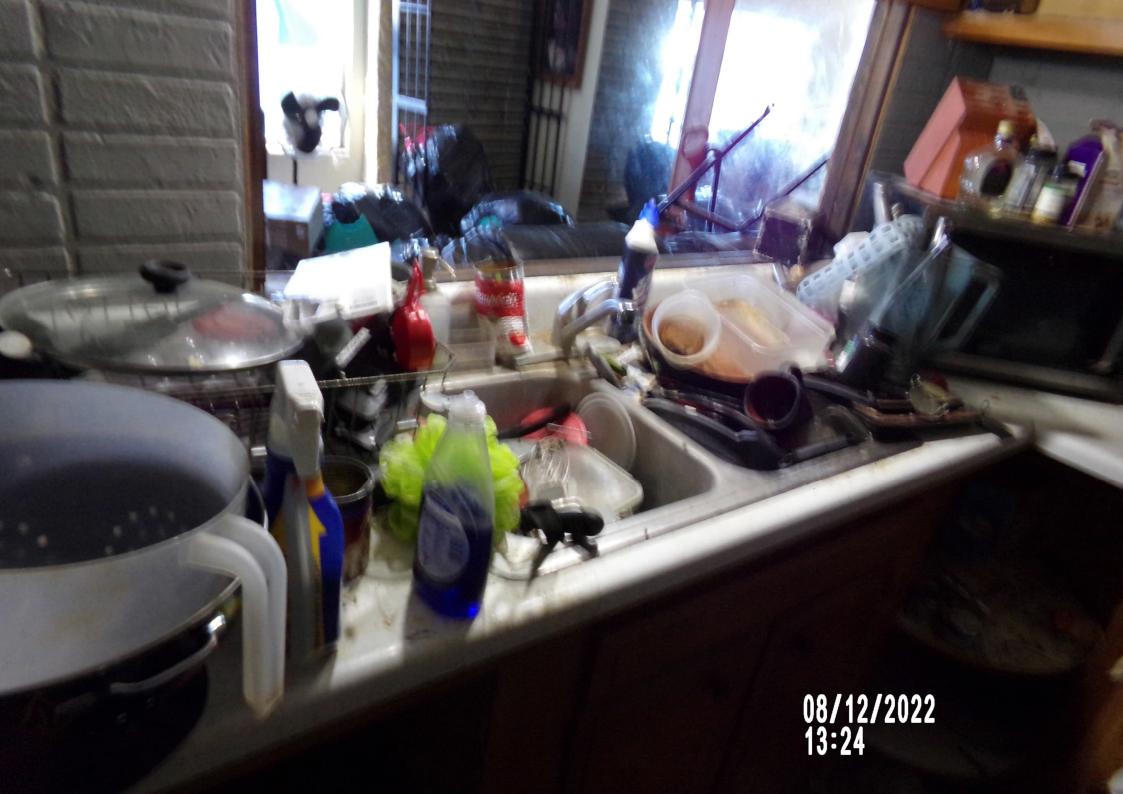

General lack of maintenance and is an attractive nuisance to children, vagrants, criminals, insects, and animals – Property brings down the value of the neighborhood – General dilapidation or improper maintenance - Uncleanliness - Live electrical wiring – Structure is a blight to the neighborhood and the city.

On August 12<sup>th</sup>, 2022 Code Enforcement was call to assist Goodland Police and Animal Control with said property. Upon entering the structure the smell and the amount of trash was overbearing. After inspecting the structure the amount of trash, large amounts dog and cat feces and urine, live and exposed wiring, water damage to the walls and ceiling, Code Enforcement ordered a Notice To Vacate.