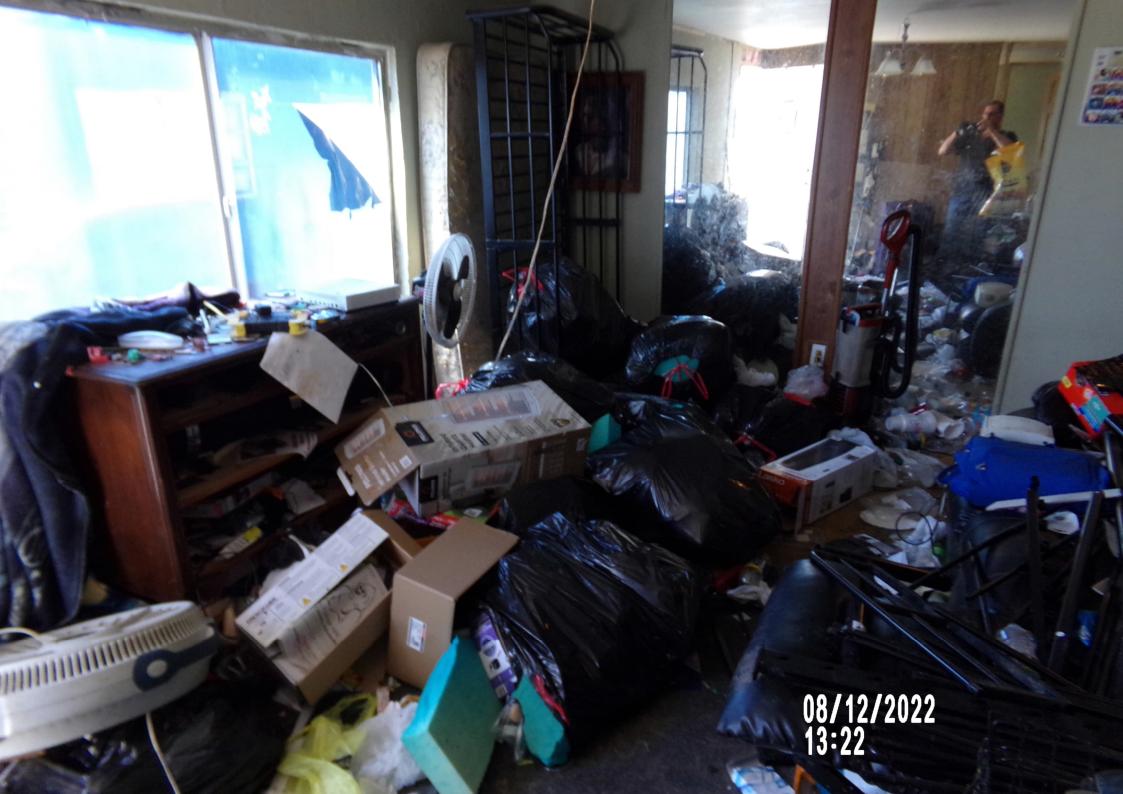

General lack of maintenance and is an attractive nuisance to children, vagrants, criminals, insects, and animals – Property brings down the value of the neighborhood – General dilapidation or improper maintenance - Uncleanliness - Live electrical wiring – Structure is a blight to the neighborhood and the city.

On August 12<sup>th</sup>, 2022 Code Enforcement was call to assist Goodland Police and Animal Control with said property. Upon entering the structure the smell and the amount of trash was overbearing. After inspecting the structure the amount of trash, large amounts dog and cat feces and urine, live and exposed wiring, water damage to the walls and ceiling, Code Enforcement ordered a Notice To Vacate.