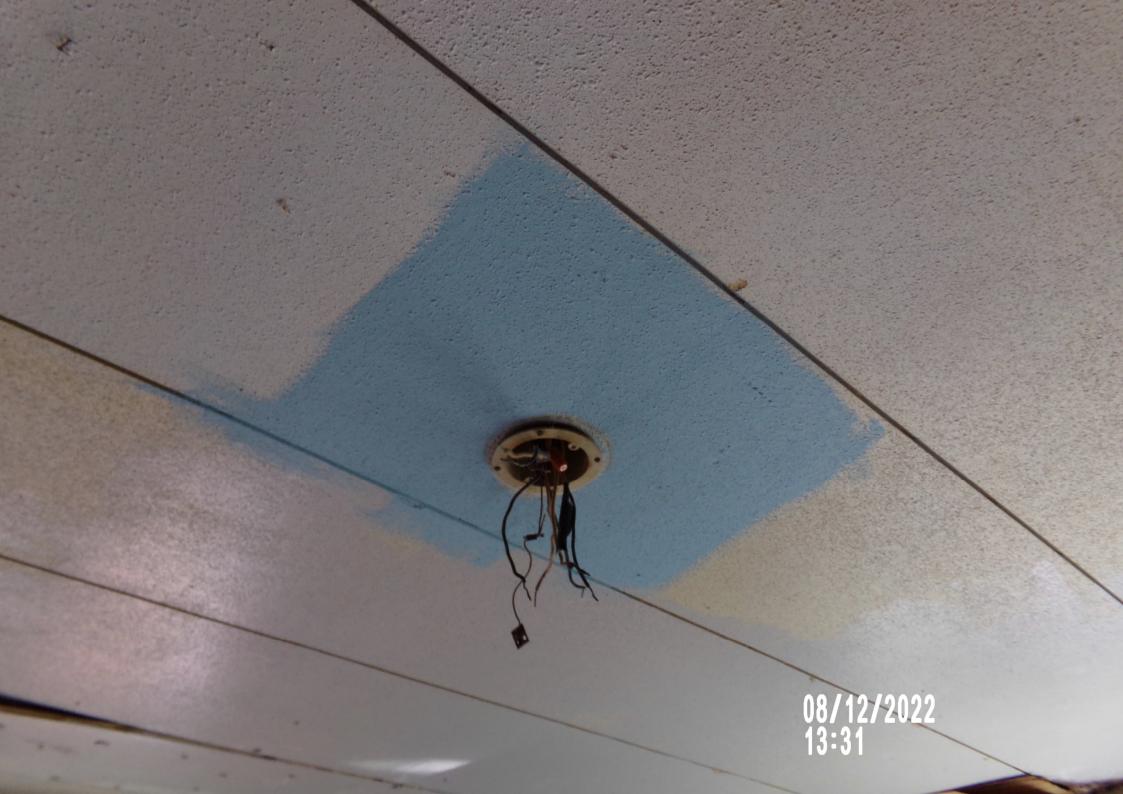

General lack of maintenance and is an attractive nuisance to children, vagrants, criminals, insects, and animals – Property brings down the value of the neighborhood – General dilapidation or improper maintenance - Uncleanliness - Live electrical wiring – Structure is a blight to the neighborhood and the city.

On August 12<sup>th</sup>, 2022 Code Enforcement was call to assist Goodland Police and Animal Control with said property. Upon entering the structure the smell and the amount of trash was overbearing. After inspecting the structure the amount of trash, large amounts dog and cat feces and urine, live and exposed wiring, water damage to the walls and ceiling, Code Enforcement ordered a Notice To Vacate.