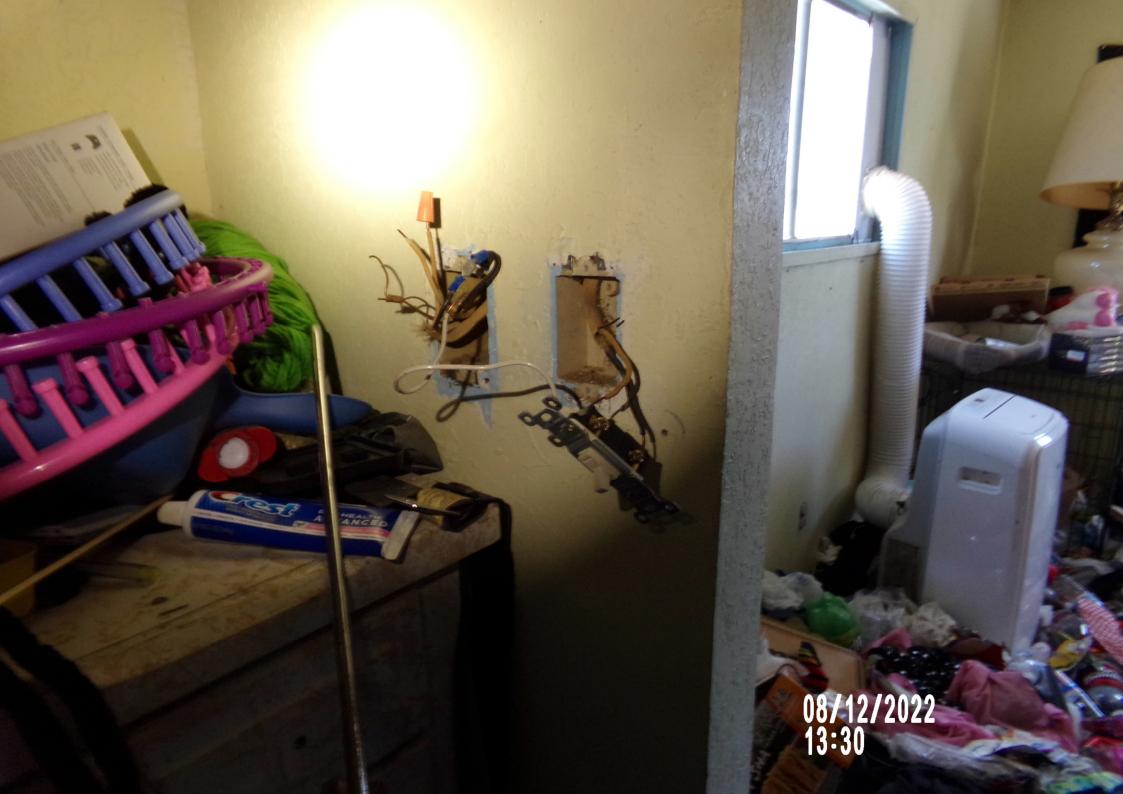

General lack of maintenance and is an attractive nuisance to children, vagrants, criminals, insects, and animals – Property brings down the value of the neighborhood – General dilapidation or improper maintenance - Uncleanliness - Live electrical wiring – Structure is a blight to the neighborhood and the city.

On August 12<sup>th</sup>, 2022 Code Enforcement was call to assist Goodland Police and Animal Control with said property. Upon entering the structure the smell and the amount of trash was overbearing. After inspecting the structure the amount of trash, large amounts dog and cat feces and urine, live and exposed wiring, water damage to the walls and ceiling, Code Enforcement ordered a Notice To Vacate.