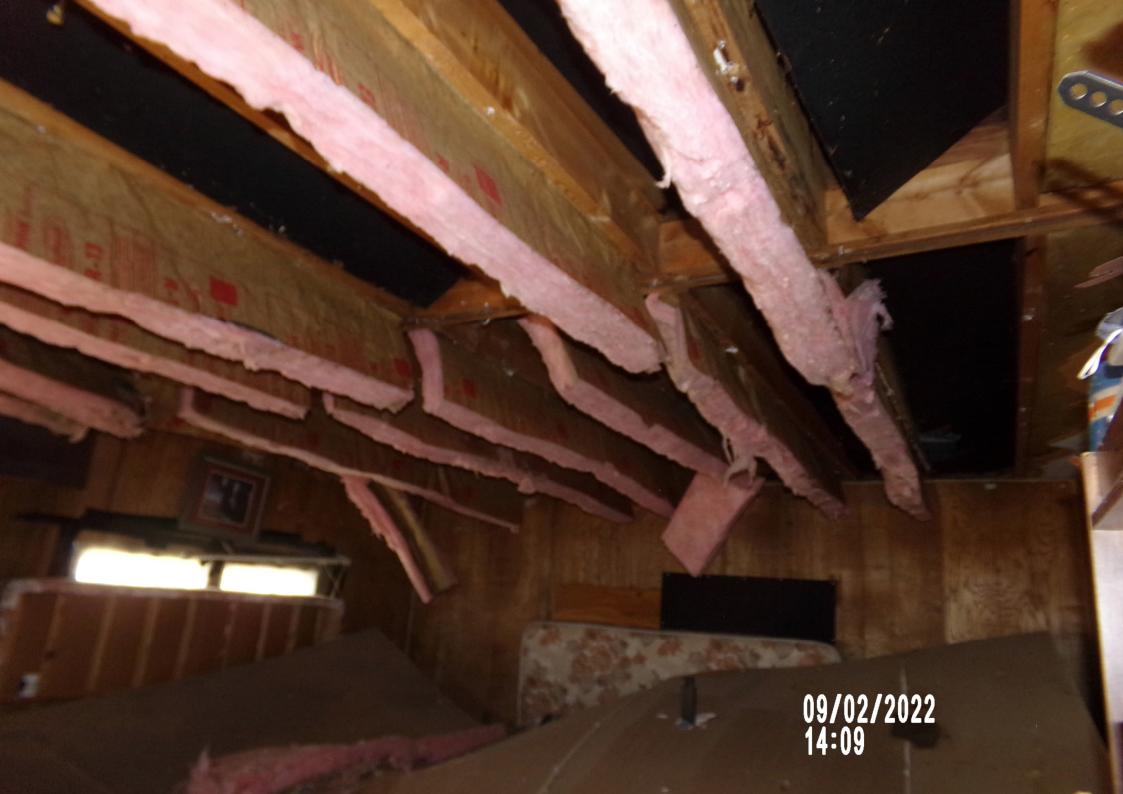

General lack of maintenance and is an attractive nuisance to children, vagrants, criminals, insects, and animals – Property brings down the value of the neighborhood – General dilapidation or improper maintenance – Large amount of black mold – Structure is a blight to the neighborhood and the city.

On August 12<sup>th</sup>, 2022 Code Enforcement was call to assist Goodland Police and Animal Control with Lot 309. After visiting with the owner of the property Mr. Durr stated that he owns the manufactured home sitting on lot 417 and it was not livable because of the amount of black mold inside. He stated that he is using the the home on 417 for storage. I informed him that we will have to remove the manufactured home on lot 417 because of the mold and that he couldn't use it for storage.