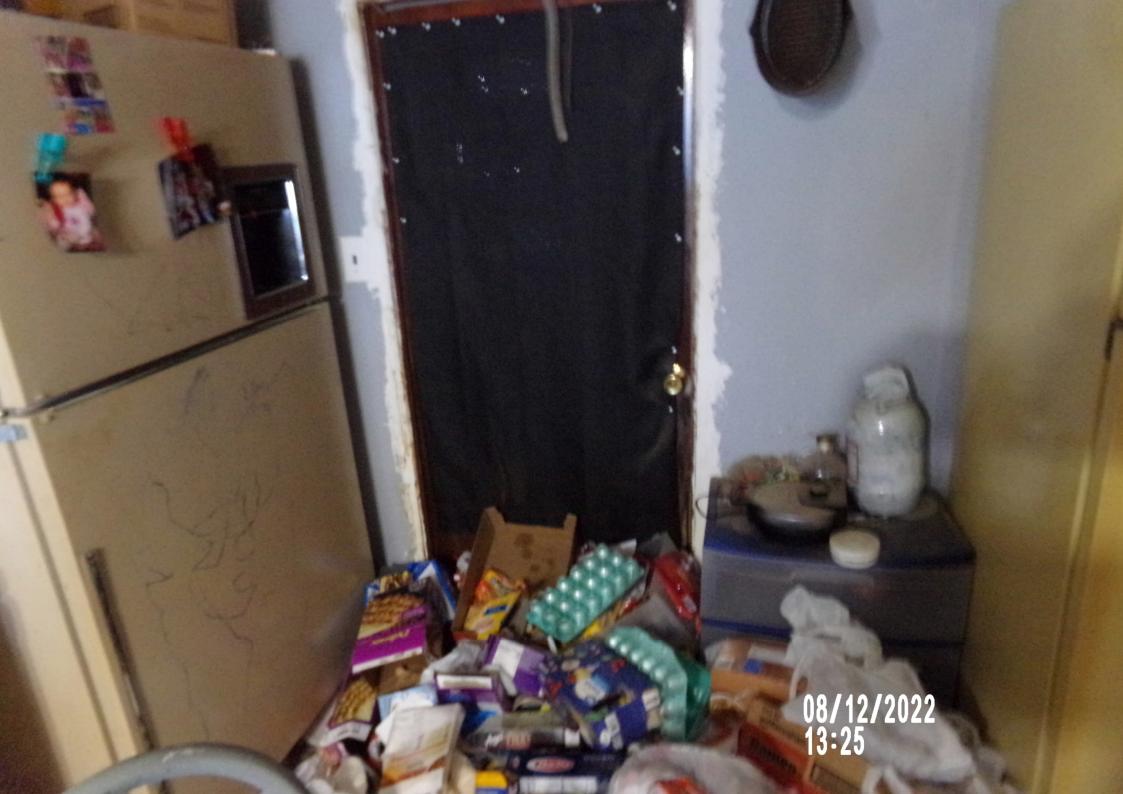

General lack of maintenance and is an attractive nuisance to children, vagrants, criminals, insects, and animals – Property brings down the value of the neighborhood – General dilapidation or improper maintenance - Uncleanliness - Live electrical wiring – Structure is a blight to the neighborhood and the city.

On August 12<sup>th</sup>, 2022 Code Enforcement was call to assist Goodland Police and Animal Control with said property. Upon entering the structure the smell and the amount of trash was overbearing. After inspecting the structure the amount of trash, large amounts dog and cat feces and urine, live and exposed wiring, water damage to the walls and ceiling, Code Enforcement ordered a Notice To Vacate.