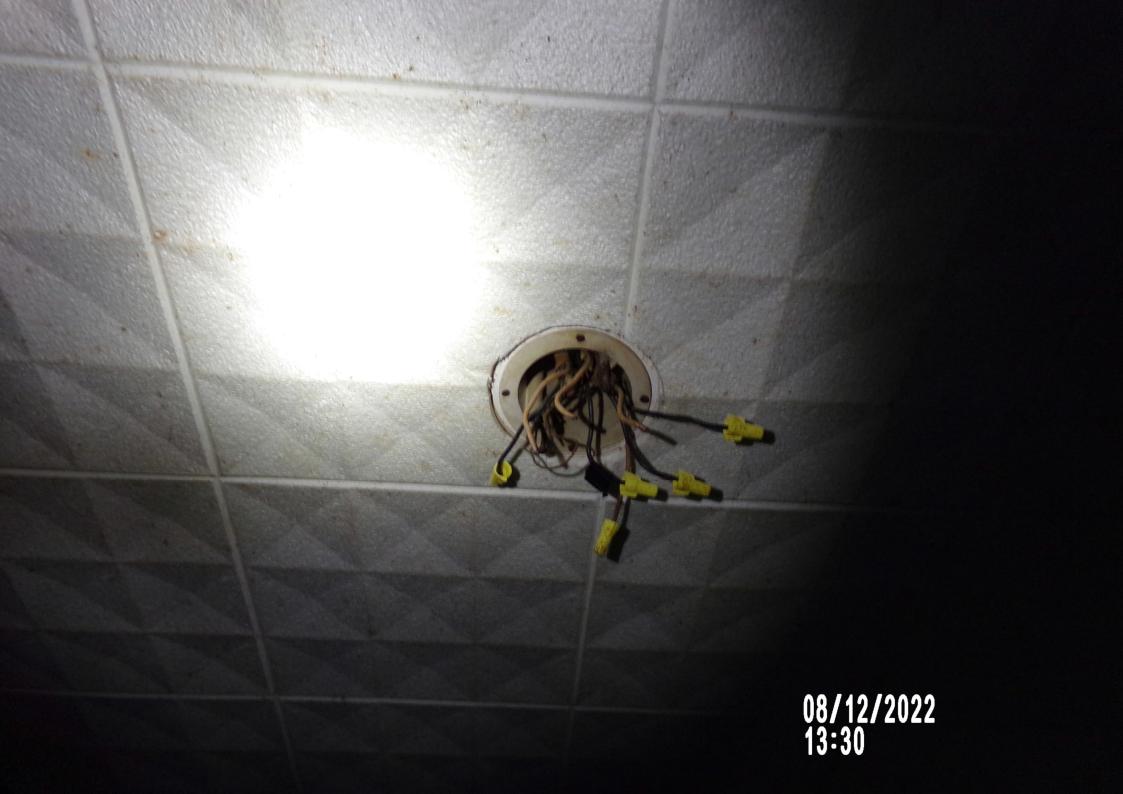

General lack of maintenance and is an attractive nuisance to children, vagrants, criminals, insects, and animals – Property brings down the value of the neighborhood – General dilapidation or improper maintenance - Uncleanliness - Live electrical wiring – Structure is a blight to the neighborhood and the city.

On August 12<sup>th</sup>, 2022 Code Enforcement was call to assist Goodland Police and Animal Control with said property. Upon entering the structure the smell and the amount of trash was overbearing. After inspecting the structure the amount of trash, large amounts dog and cat feces and urine, live and exposed wiring, water damage to the walls and ceiling, Code Enforcement ordered a Notice To Vacate.