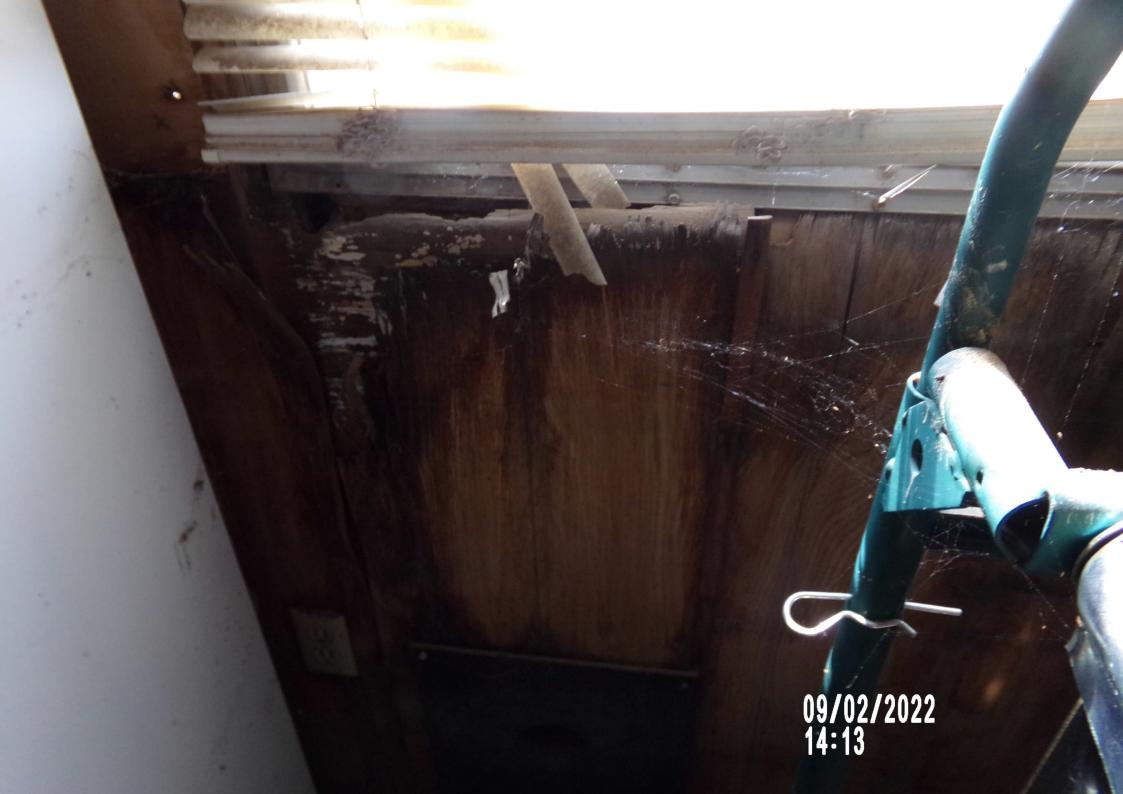

General lack of maintenance and is an attractive nuisance to children, vagrants, criminals, insects, and animals – Property brings down the value of the neighborhood – General dilapidation or improper maintenance - Uncleanliness - Live electrical wiring – Structure is a blight to the neighborhood and the city.

On August 12<sup>th</sup>, 2022 Code Enforcement was call to assist Goodland Police and Animal Control with said property. Upon entering the structure the smell and the amount of trash was overbearing. After inspecting the structure the amount of trash, large amounts dog and cat feces and urine, live and exposed wiring, water damage to the walls and ceiling, Code Enforcement ordered a Notice To Vacate.

General lack of maintenance and is an attractive nuisance to children, vagrants, criminals, insects, and animals – Property brings down the value of the neighborhood – General dilapidation or improper maintenance – Large amount of black mold – Structure is a blight to the neighborhood and the city.

On August 12<sup>th</sup>, 2022 Code Enforcement was call to assist Goodland Police and Animal Control with Lot 309. After visiting with the owner of the property Mr. Durr stated that he owns the manufactured home sitting on lot 417 and it was not livable because of the amount of black mold inside. He stated that he is using the the home on 417 for storage. I informed him that we will have to remove the manufactured home on lot 417 because of the mold and that he couldn't use it for storage.