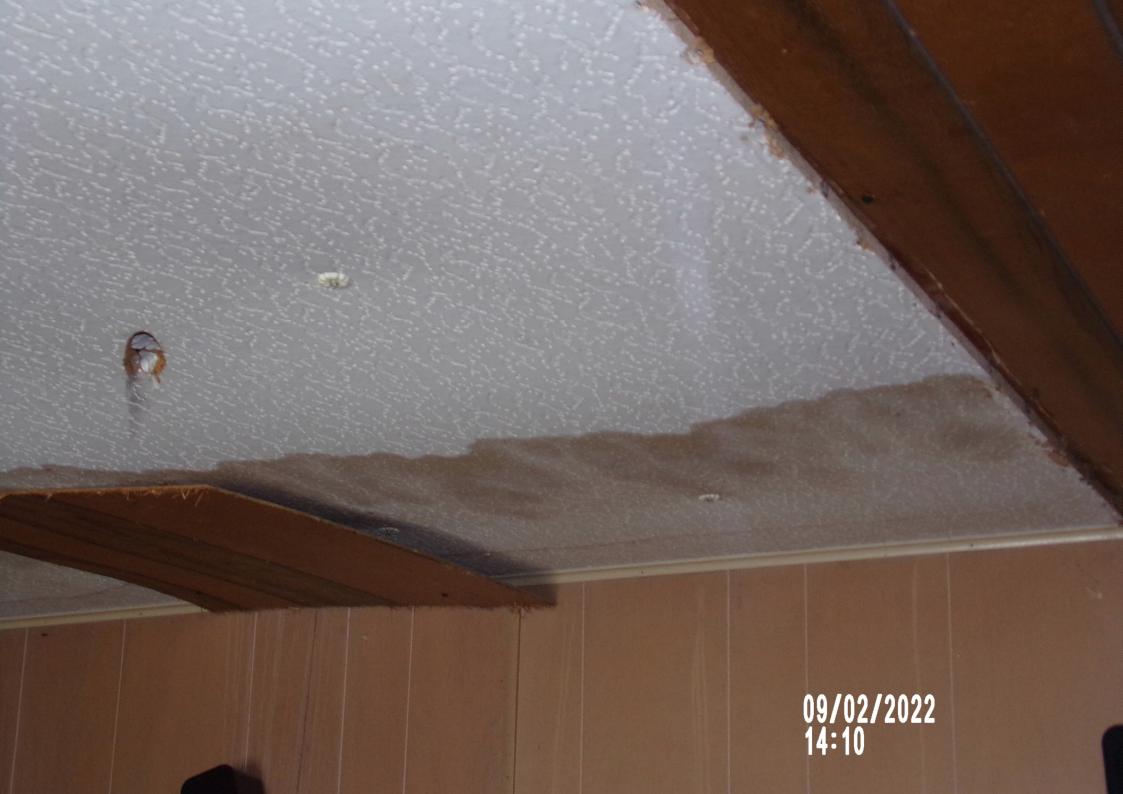

(a) Description of structure: Single Wide Manufactured Home

(b) Street Address: 516 W. Hwy 24 Lot 309

(c) Legal Description: 1971 Bendix 24X42 E/F Manufactured Home

(d) Owner(s): Christopher Durr, single person

General lack of maintenance and is an attractive nuisance to children, vagrants, criminals, insects, and animals – Property brings down the value of the neighborhood – General dilapidation or improper maintenance - Uncleanliness - Live electrical wiring – Structure is a blight to the neighborhood and the city.

On August 12<sup>th</sup>, 2022 Code Enforcement was call to assist Goodland Police and Animal Control with said property. Upon entering the structure the smell and the amount of trash was overbearing. After inspecting the structure the amount of trash, large amounts dog and cat feces and urine, live and exposed wiring, water damage to the walls and ceiling, Code Enforcement ordered a Notice To Vacate.