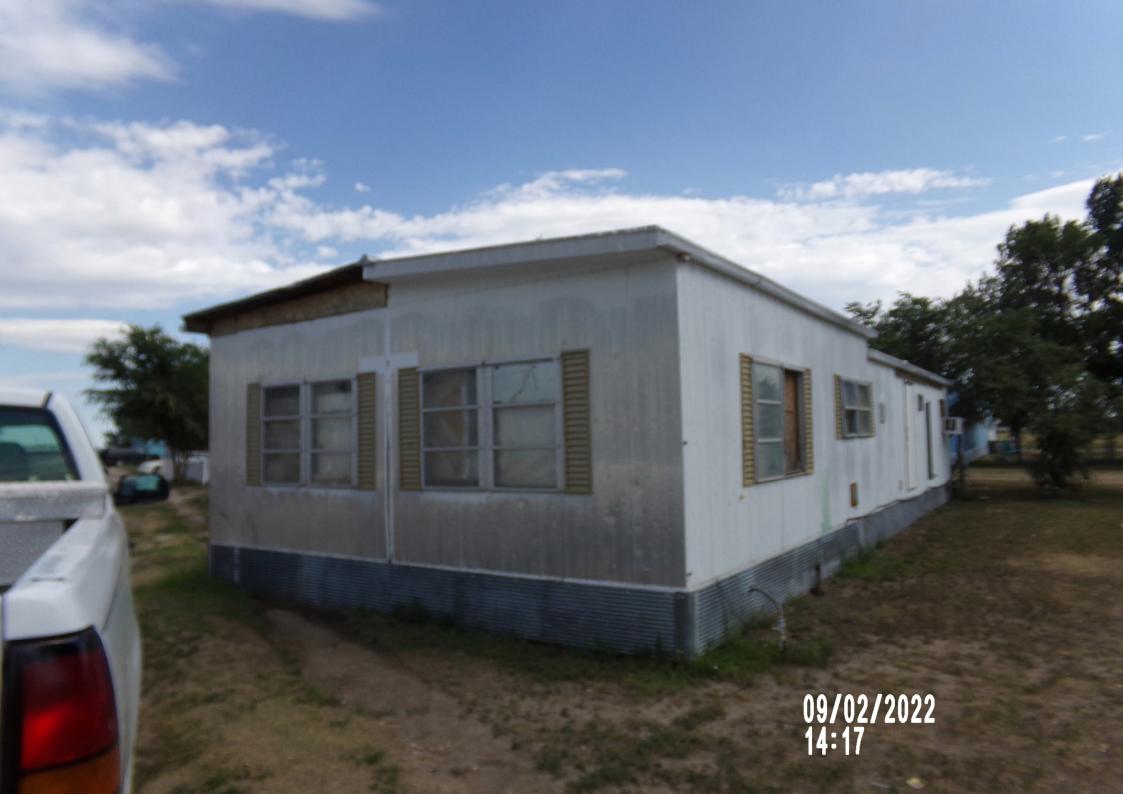

(a) Description of structure: Single Wide Manufactured Home

(b) Street Address: 516 W. Hwy 24 Lot 309

(c) Legal Description: 1971 Bendix 24X42 E/F Manufactured Home

(d) Owner(s): Christopher Durr, single person

General lack of maintenance and is an attractive nuisance to children, vagrants, criminals, insects, and animals – Property brings down the value of the neighborhood – General dilapidation or improper maintenance - Uncleanliness - Live electrical wiring – Structure is a blight to the neighborhood and the city.

On August 12<sup>th</sup>, 2022 Code Enforcement was call to assist Goodland Police and Animal Control with said property. Upon entering the structure the smell and the amount of trash was overbearing. After inspecting the structure the amount of trash, large amounts dog and cat feces and urine, live and exposed wiring, water damage to the walls and ceiling, Code Enforcement ordered a Notice To Vacate.

(a) Description of structure: Single Wide Manufactured Home

(b) Street Address: <u>516 W. Hwy 24 Lot 417</u>

(c) Legal Description: 1962 Kit 20X47 E/F Manufactured Home

(d) Owner(s): Christopher Durr, single person

General lack of maintenance and is an attractive nuisance to children, vagrants, criminals, insects, and animals – Property brings down the value of the neighborhood – General dilapidation or improper maintenance – Large amount of black mold – Structure is a blight to the neighborhood and the city.

On August 12<sup>th</sup>, 2022 Code Enforcement was call to assist Goodland Police and Animal Control with Lot 309. After visiting with the owner of the property Mr. Durr stated that he owns the manufactured home sitting on lot 417 and it was not livable because of the amount of black mold inside. He stated that he is using the the home on 417 for storage. I informed him that we will have to remove the manufactured home on lot 417 because of the mold and that he couldn't use it for storage.