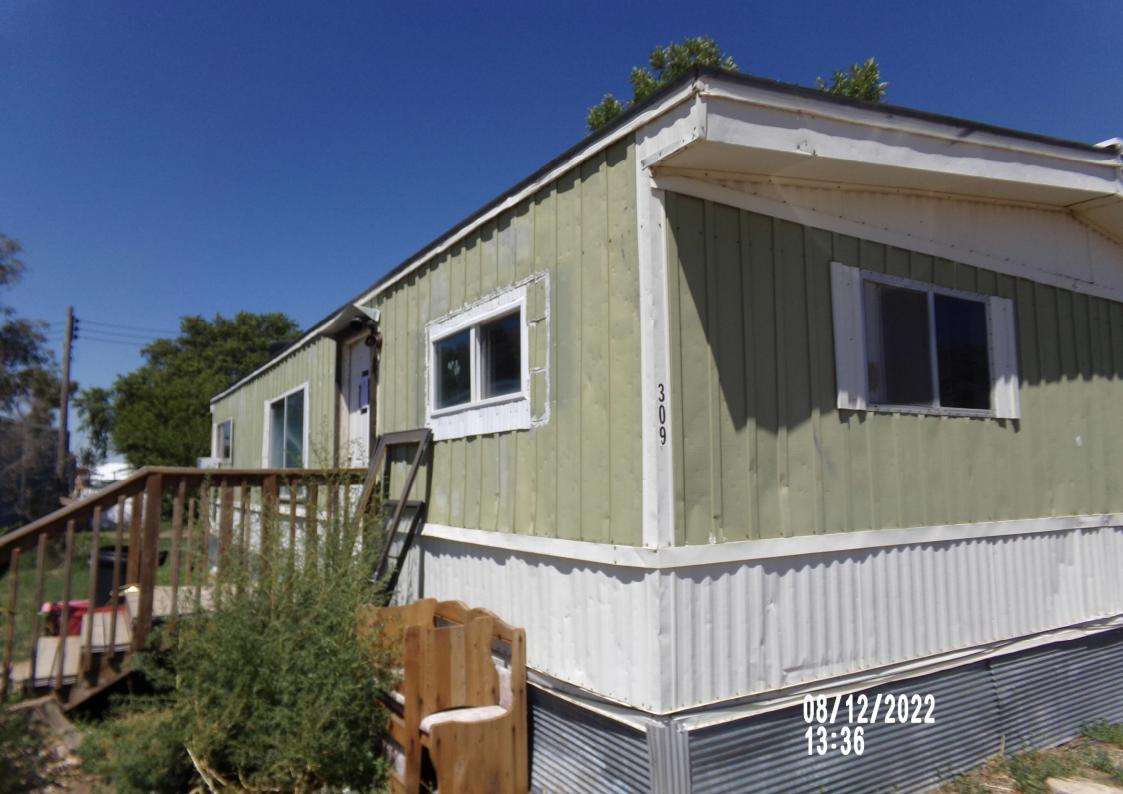

(a) Description of structure: Single Wide Manufactured Home

(b) Street Address: 516 W. Hwy 24 Lot 309

(c) Legal Description: 1971 Bendix 24X42 E/F Manufactured Home

(d) Owner(s): Christopher Durr, single person

(a) Description of structure: Single Wide Manufactured Home

(b) Street Address: <u>516 W. Hwy 24 Lot 417</u>

(c) Legal Description: 1962 Kit 20X47 E/F Manufactured Home

(d) Owner(s): Christopher Durr, single person