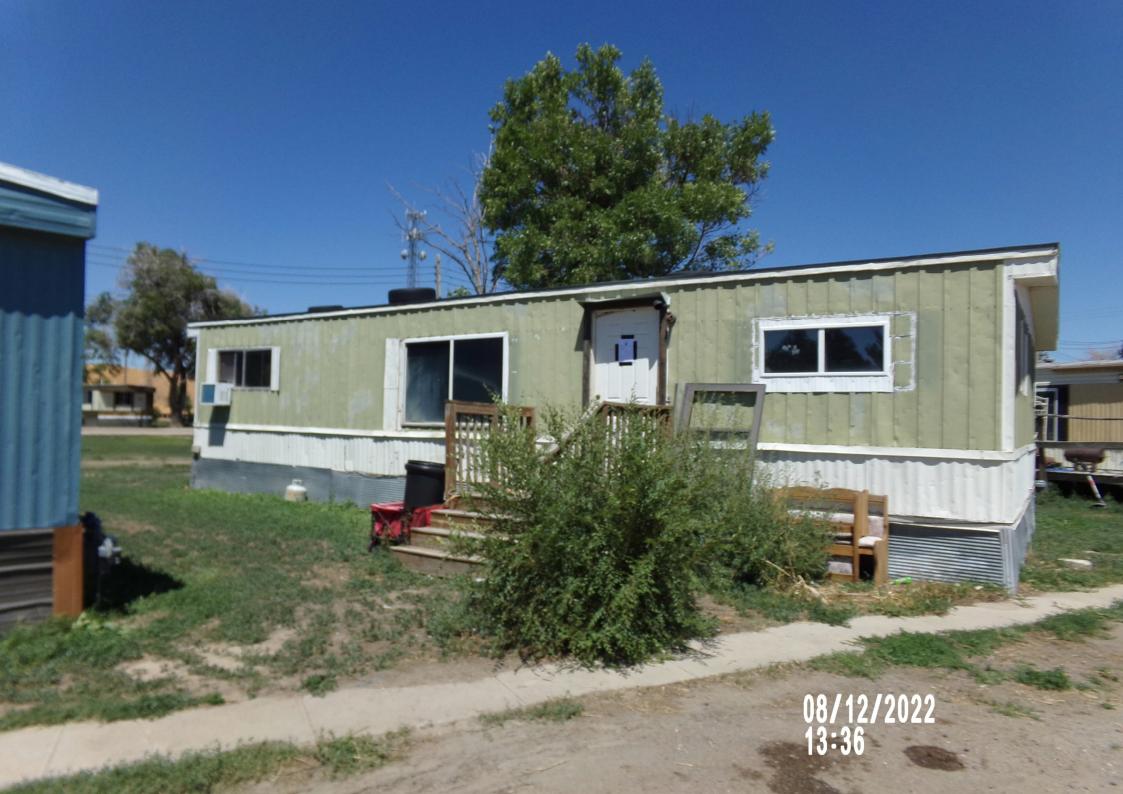

(a) Description of structure: Single Wide Manufactured Home

(b) Street Address: 516 W. Hwy 24 Lot 309

(c) Legal Description: 1971 Bendix 24X42 E/F Manufactured Home

(d) Owner(s): Christopher Durr, single person

General lack of maintenance and is an attractive nuisance to children, vagrants, criminals, insects, and animals – Property brings down the value of the neighborhood – General dilapidation or improper maintenance - Uncleanliness - Live electrical wiring – Structure is a blight to the neighborhood and the city.

On August 12<sup>th</sup>, 2022 Code Enforcement was call to assist Goodland Police and Animal Control with said property. Upon entering the structure the smell and the amount of trash was overbearing. After inspecting the structure the amount of trash, large amounts dog and cat feces and urine, live and exposed wiring, water damage to the walls and ceiling, Code Enforcement ordered a Notice To Vacate.