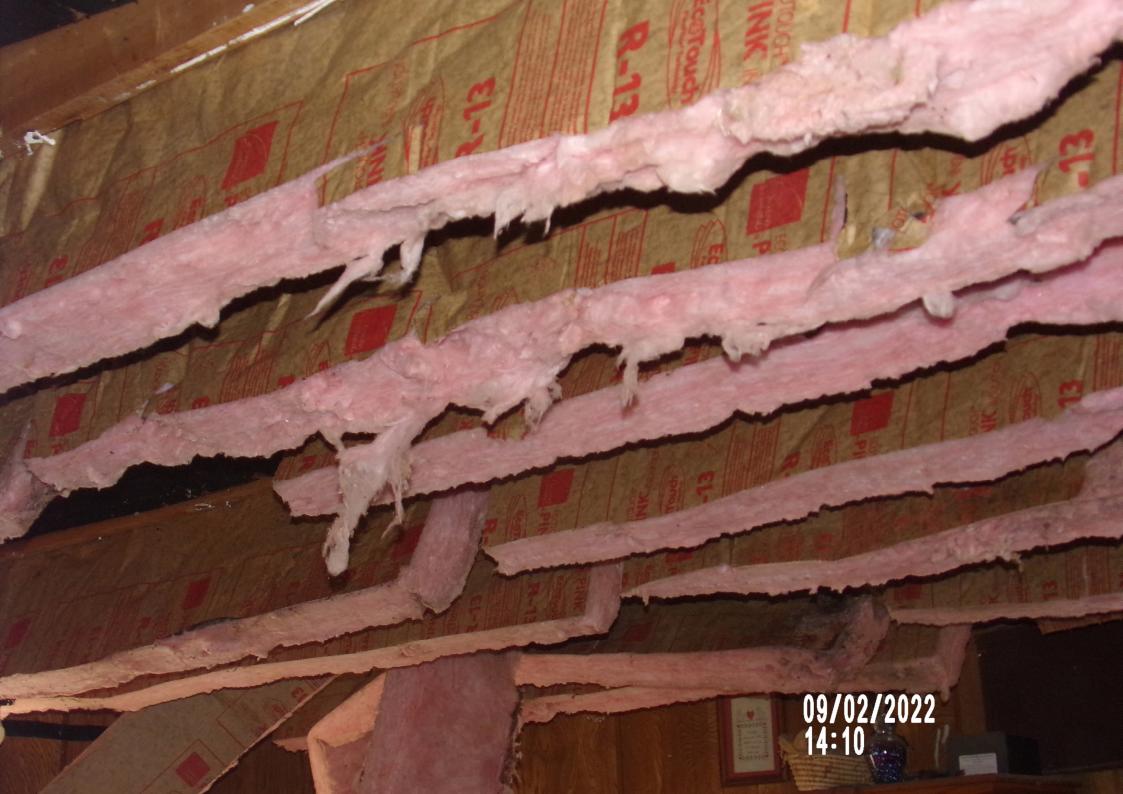

On August 12<sup>th</sup>, 2022 Code Enforcement was call to assist Goodland Police and Animal Control with said property. Upon entering the structure the smell and the amount of trash was overbearing. After inspecting the structure the amount of trash, large amounts dog and cat feces and urine, live and exposed wiring, water damage to the walls and ceiling, Code Enforcement ordered a Notice To Vacate.

General lack of maintenance and is an attractive nuisance to children, vagrants, criminals, insects, and animals – Property brings down the value of the neighborhood – General dilapidation or improper maintenance – Large amount of black mold – Structure is a blight to the neighborhood and the city.