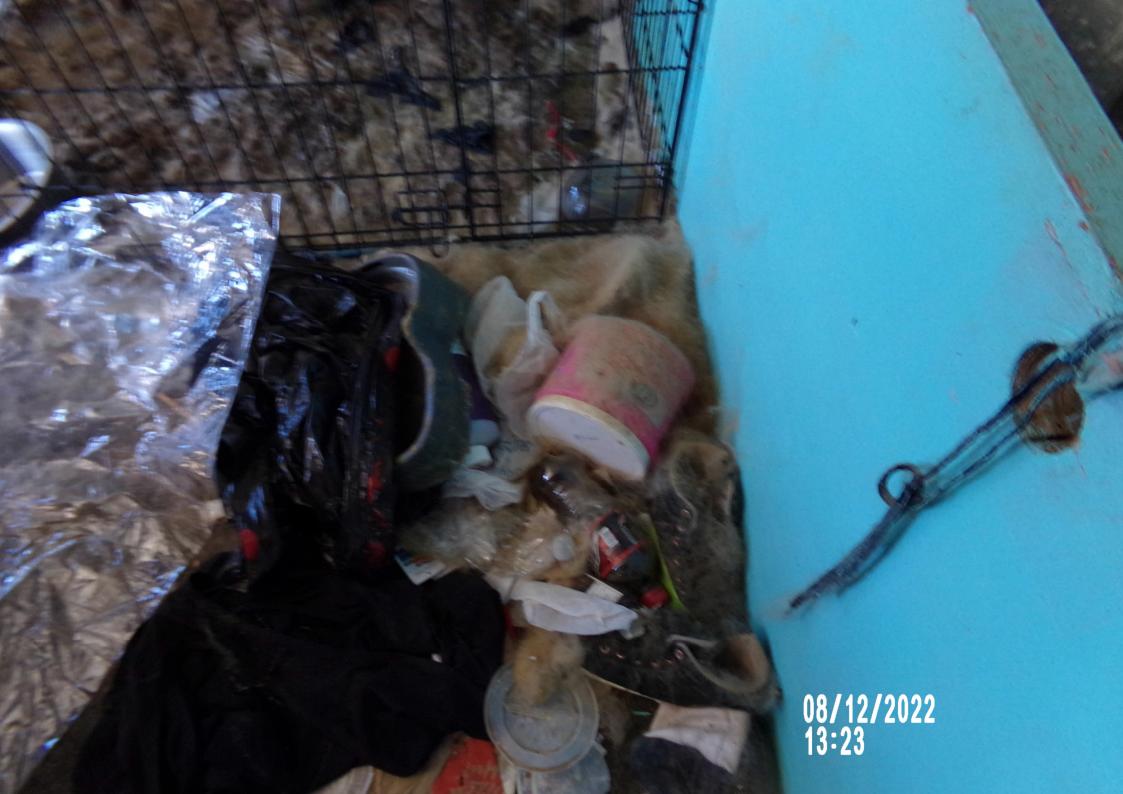

General lack of maintenance and is an attractive nuisance to children, vagrants, criminals, insects, and animals – Property brings down the value of the neighborhood – General dilapidation or improper maintenance - Uncleanliness - Live electrical wiring – Structure is a blight to the neighborhood and the city.

On August 12<sup>th</sup>, 2022 Code Enforcement was call to assist Goodland Police and Animal Control with said property. Upon entering the structure the smell and the amount of trash was overbearing. After inspecting the structure the amount of trash, large amounts dog and cat feces and urine, live and exposed wiring, water damage to the walls and ceiling, Code Enforcement ordered a Notice To Vacate.