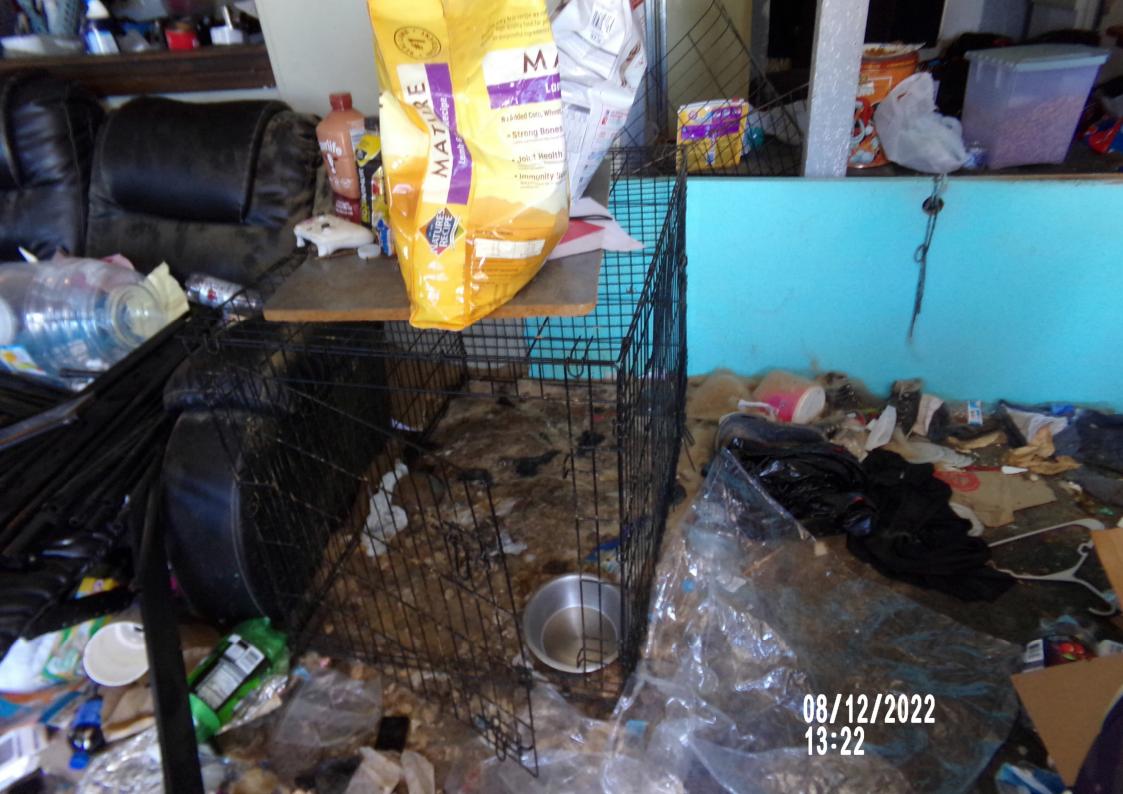

General lack of maintenance and is an attractive nuisance to children, vagrants, criminals, insects, and animals – Property brings down the value of the neighborhood – General dilapidation or improper maintenance - Uncleanliness - Live electrical wiring – Structure is a blight to the neighborhood and the city.

On August 12<sup>th</sup>, 2022 Code Enforcement was call to assist Goodland Police and Animal Control with said property. Upon entering the structure the smell and the amount of trash was overbearing. After inspecting the structure the amount of trash, large amounts dog and cat feces and urine, live and exposed wiring, water damage to the walls and ceiling, Code Enforcement ordered a Notice To Vacate.