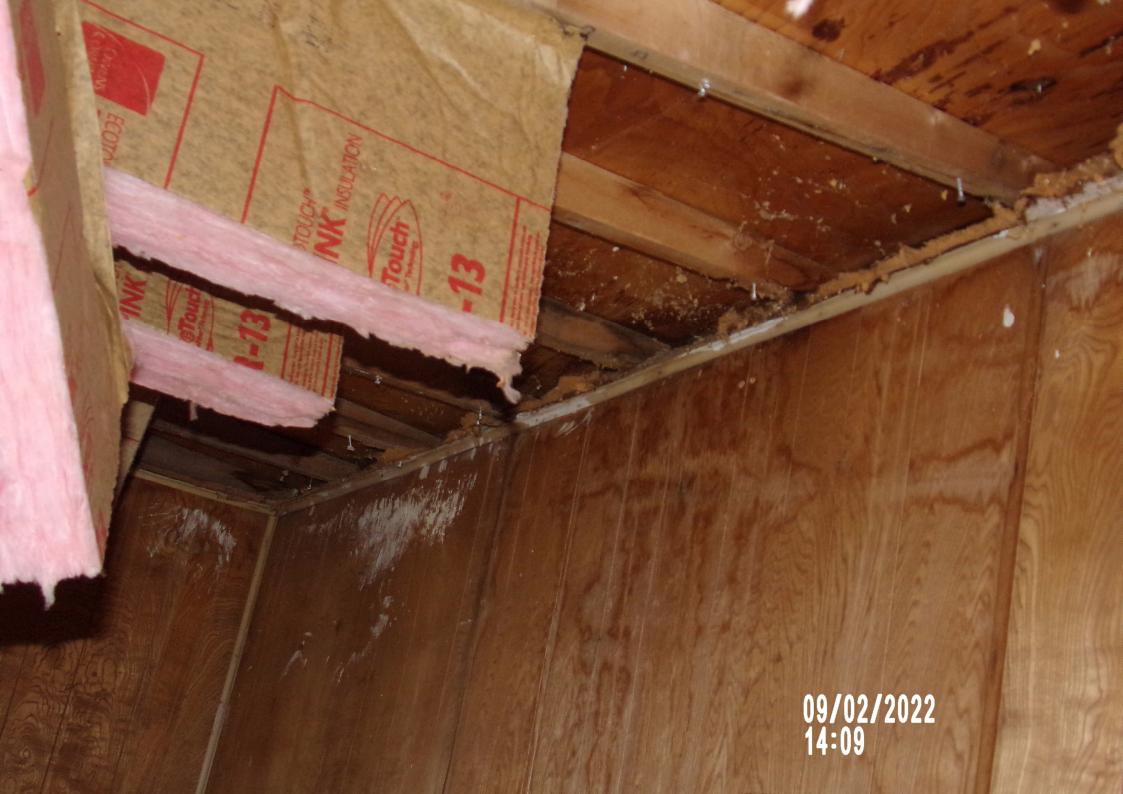

General lack of maintenance and is an attractive nuisance to children, vagrants, criminals, insects, and animals – Property brings down the value of the neighborhood – General dilapidation or improper maintenance – Large amount of black mold – Structure is a blight to the neighborhood and the city.

On August 12<sup>th</sup>, 2022 Code Enforcement was call to assist Goodland Police and Animal Control with Lot 309. After visiting with the owner of the property Mr. Durr stated that he owns the manufactured home sitting on lot 417 and it was not livable because of the amount of black mold inside. He stated that he is using the the home on 417 for storage. I informed him that we will have to remove the manufactured home on lot 417 because of the mold and that he couldn't use it for storage.