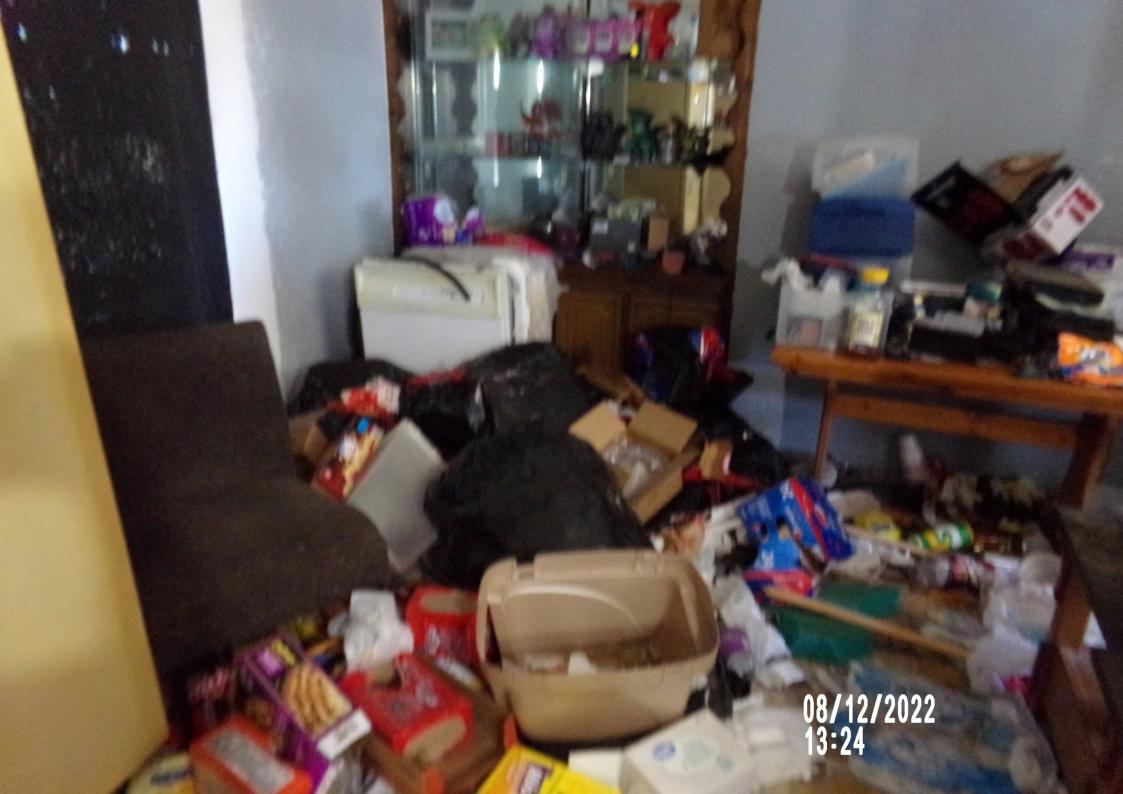

General lack of maintenance and is an attractive nuisance to children, vagrants, criminals, insects, and animals – Property brings down the value of the neighborhood – General dilapidation or improper maintenance - Uncleanliness - Live electrical wiring – Structure is a blight to the neighborhood and the city.

On August 12<sup>th</sup>, 2022 Code Enforcement was call to assist Goodland Police and Animal Control with said property. Upon entering the structure the smell and the amount of trash was overbearing. After inspecting the structure the amount of trash, large amounts dog and cat feces and urine, live and exposed wiring, water damage to the walls and ceiling, Code Enforcement ordered a Notice To Vacate.