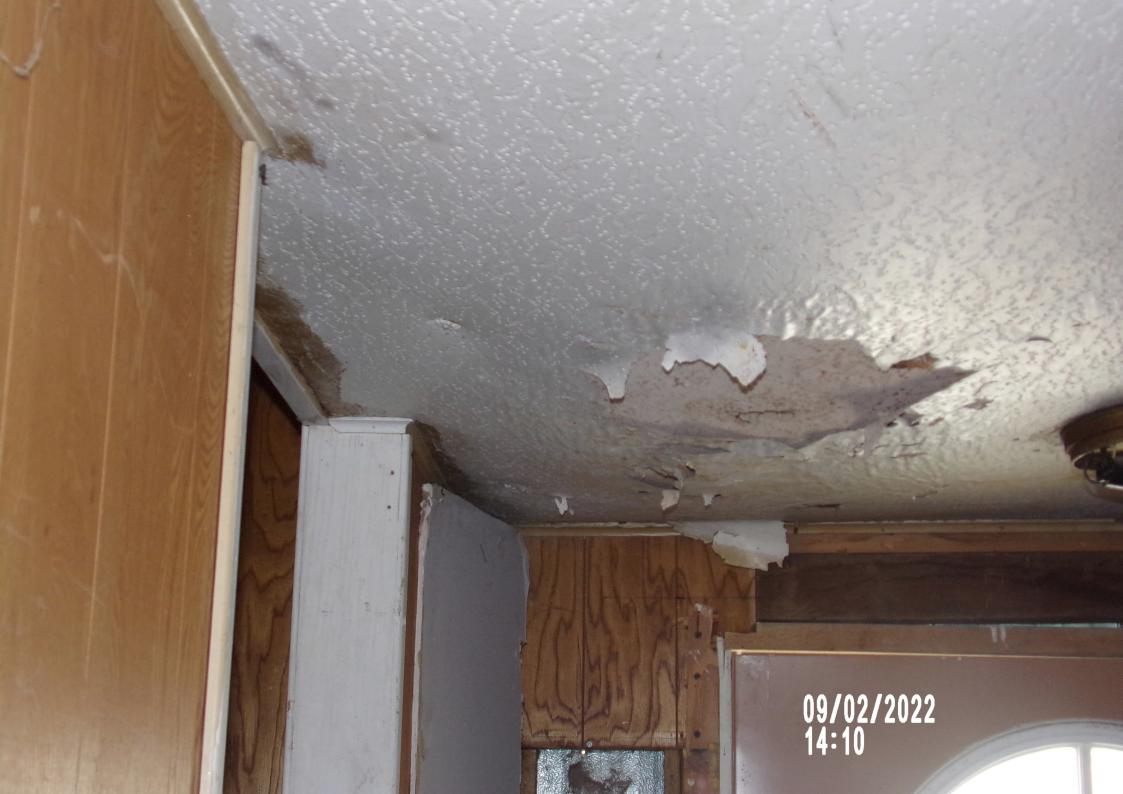

General lack of maintenance and is an attractive nuisance to children, vagrants, criminals, insects, and animals – Property brings down the value of the neighborhood – General dilapidation or improper maintenance – Large amount of black mold – Structure is a blight to the neighborhood and the city.

On August 12<sup>th</sup>, 2022 Code Enforcement was call to assist Goodland Police and Animal Control with Lot 309. After visiting with the owner of the property Mr. Durr stated that he owns the manufactured home sitting on lot 417 and it was not livable because of the amount of black mold inside. He stated that he is using the the home on 417 for storage. I informed him that we will have to remove the manufactured home on lot 417 because of the mold and that he couldn't use it for storage.