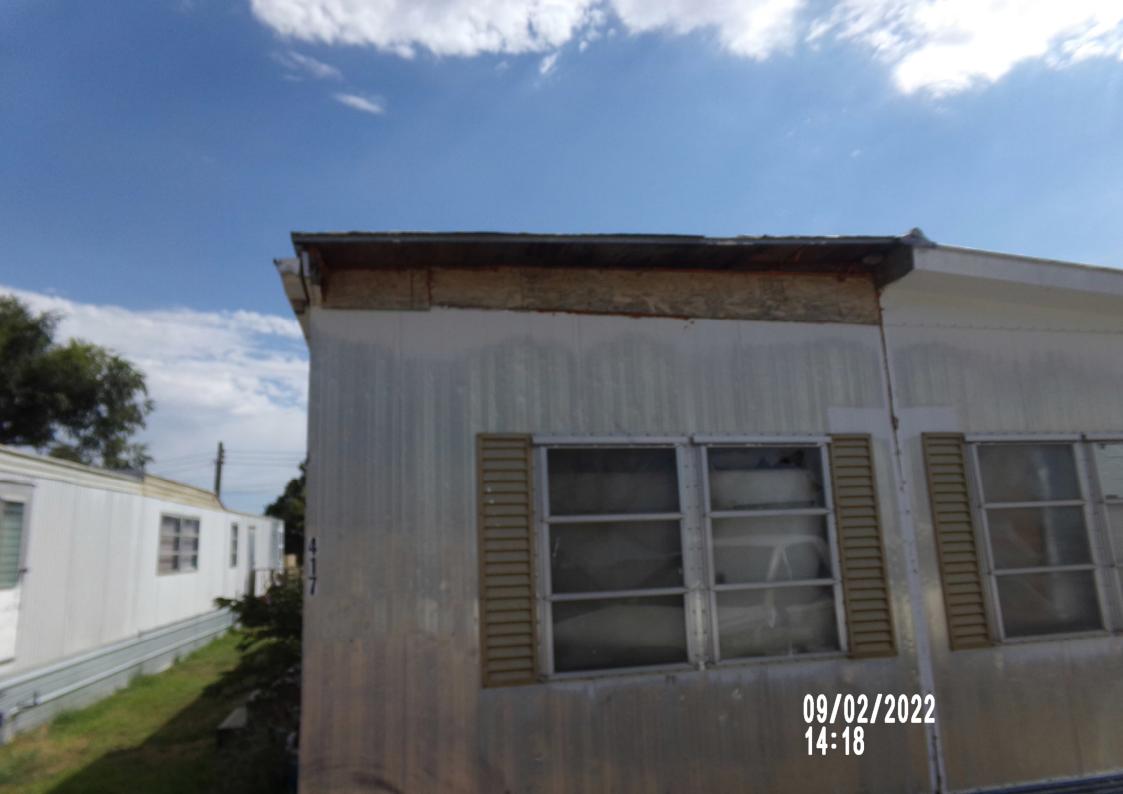

(a) Description of structure: Single Wide Manufactured Home

(b) Street Address: <u>516 W. Hwy 24 Lot 417</u>

(c) Legal Description: 1962 Kit 20X47 E/F Manufactured Home

(d) Owner(s): Christopher Durr, single person

General lack of maintenance and is an attractive nuisance to children, vagrants, criminals, insects, and animals – Property brings down the value of the neighborhood – General dilapidation or improper maintenance – Large amount of black mold – Structure is a blight to the neighborhood and the city.

On August 12<sup>th</sup>, 2022 Code Enforcement was call to assist Goodland Police and Animal Control with Lot 309. After visiting with the owner of the property Mr. Durr stated that he owns the manufactured home sitting on lot 417 and it was not livable because of the amount of black mold inside. He stated that he is using the the home on 417 for storage. I informed him that we will have to remove the manufactured home on lot 417 because of the mold and that he couldn't use it for storage.