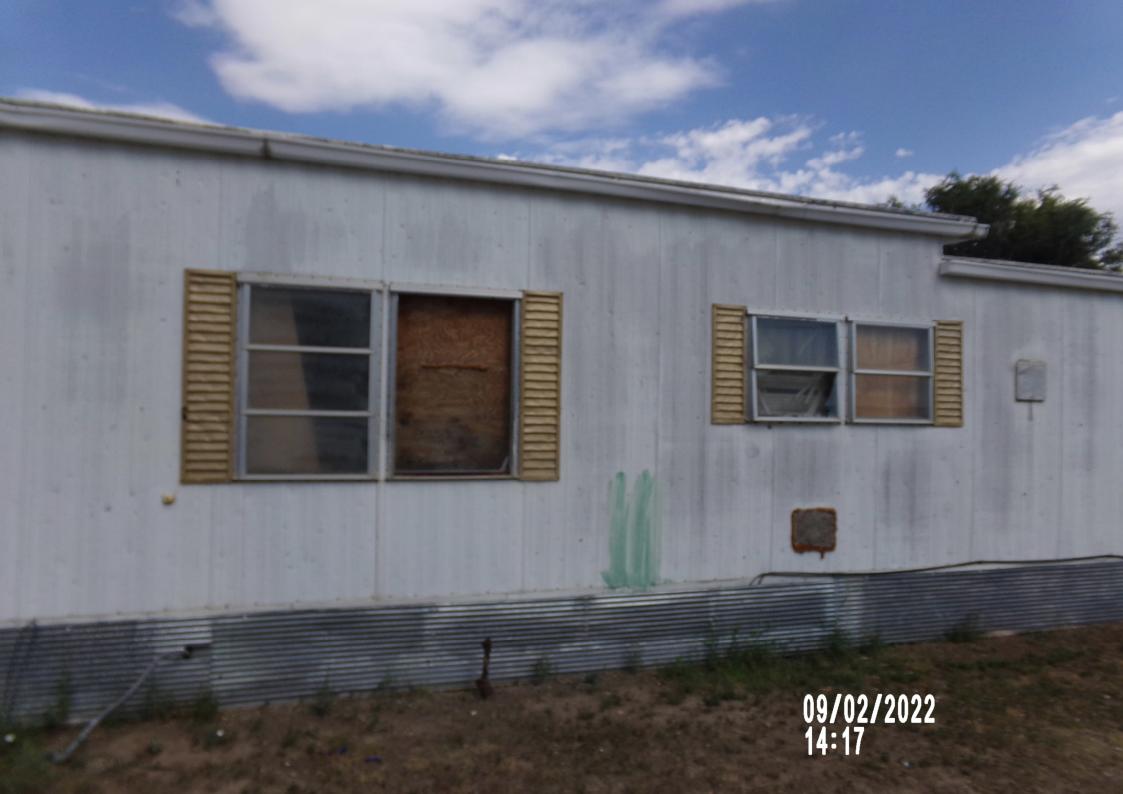

(a) Description of structure: Single Wide Manufactured Home

(b) Street Address: 516 W. Hwy 24 Lot 309

(c) Legal Description: 1971 Bendix 24X42 E/F Manufactured Home

(d) Owner(s): Christopher Durr, single person

General lack of maintenance and is an attractive nuisance to children, vagrants, criminals, insects, and animals – Property brings down the value of the neighborhood – General dilapidation or improper maintenance - Uncleanliness - Live electrical wiring – Structure is a blight to the neighborhood and the city.

On August 12<sup>th</sup>, 2022 Code Enforcement was call to assist Goodland Police and Animal Control with said property. Upon entering the structure the smell and the amount of trash was overbearing. After inspecting the structure the amount of trash, large amounts dog and cat feces and urine, live and exposed wiring, water damage to the walls and ceiling, Code Enforcement ordered a Notice To Vacate.