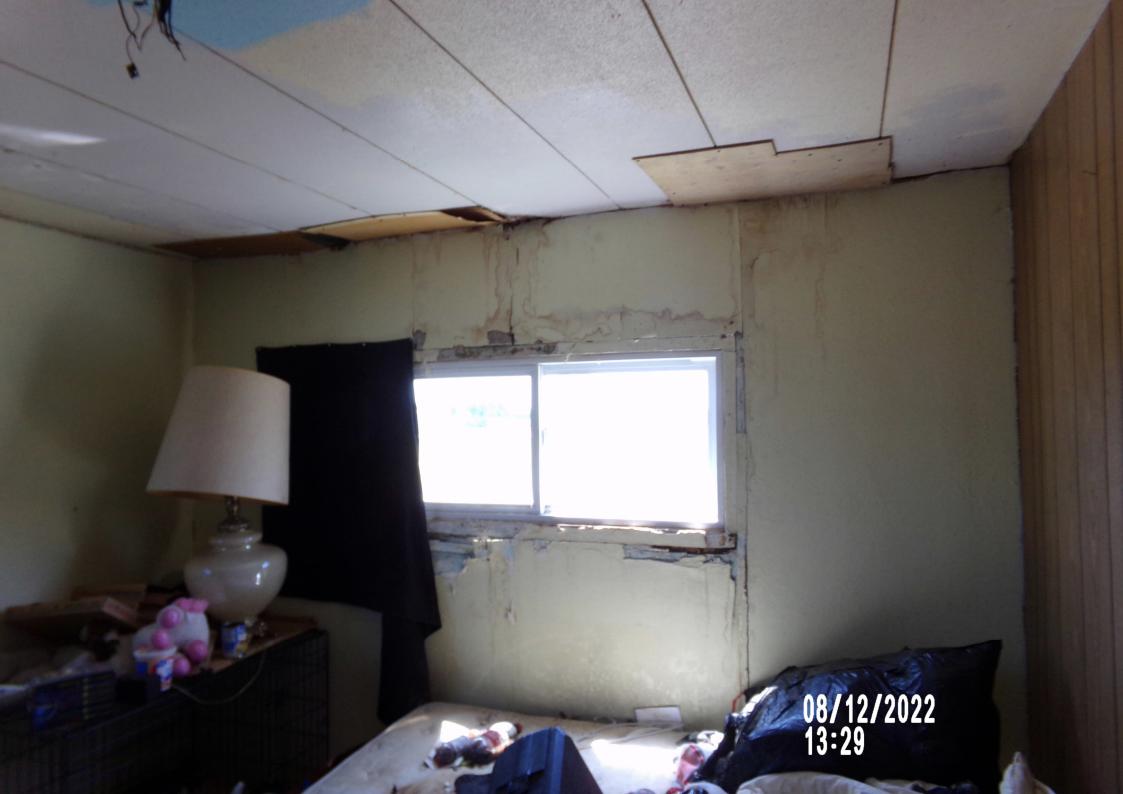

General lack of maintenance and is an attractive nuisance to children, vagrants, criminals, insects, and animals – Property brings down the value of the neighborhood – General dilapidation or improper maintenance – Large amount of black mold – Structure is a blight to the neighborhood and the city.

On August 12<sup>th</sup>, 2022 Code Enforcement was call to assist Goodland Police and Animal Control with Lot 309. After visiting with the owner of the property Mr. Durr stated that he owns the manufactured home sitting on lot 417 and it was not livable because of the amount of black mold inside. He stated that he is using the the home on 417 for storage. I informed him that we will have to remove the manufactured home on lot 417 because of the mold and that he couldn't use it for storage.