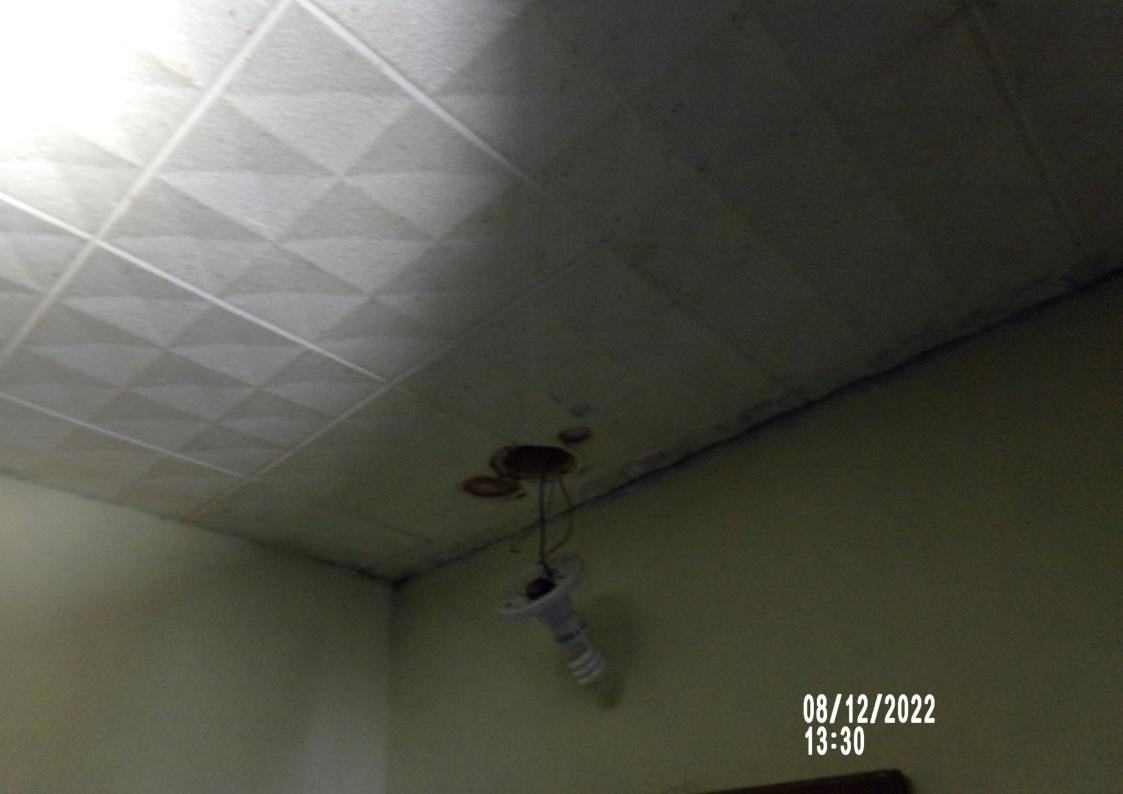

General lack of maintenance and is an attractive nuisance to children, vagrants, criminals, insects, and animals – Property brings down the value of the neighborhood – General dilapidation or improper maintenance - Uncleanliness - Live electrical wiring – Structure is a blight to the neighborhood and the city.

On August 12<sup>th</sup>, 2022 Code Enforcement was call to assist Goodland Police and Animal Control with said property. Upon entering the structure the smell and the amount of trash was overbearing. After inspecting the structure the amount of trash, large amounts dog and cat feces and urine, live and exposed wiring, water damage to the walls and ceiling, Code Enforcement ordered a Notice To Vacate.