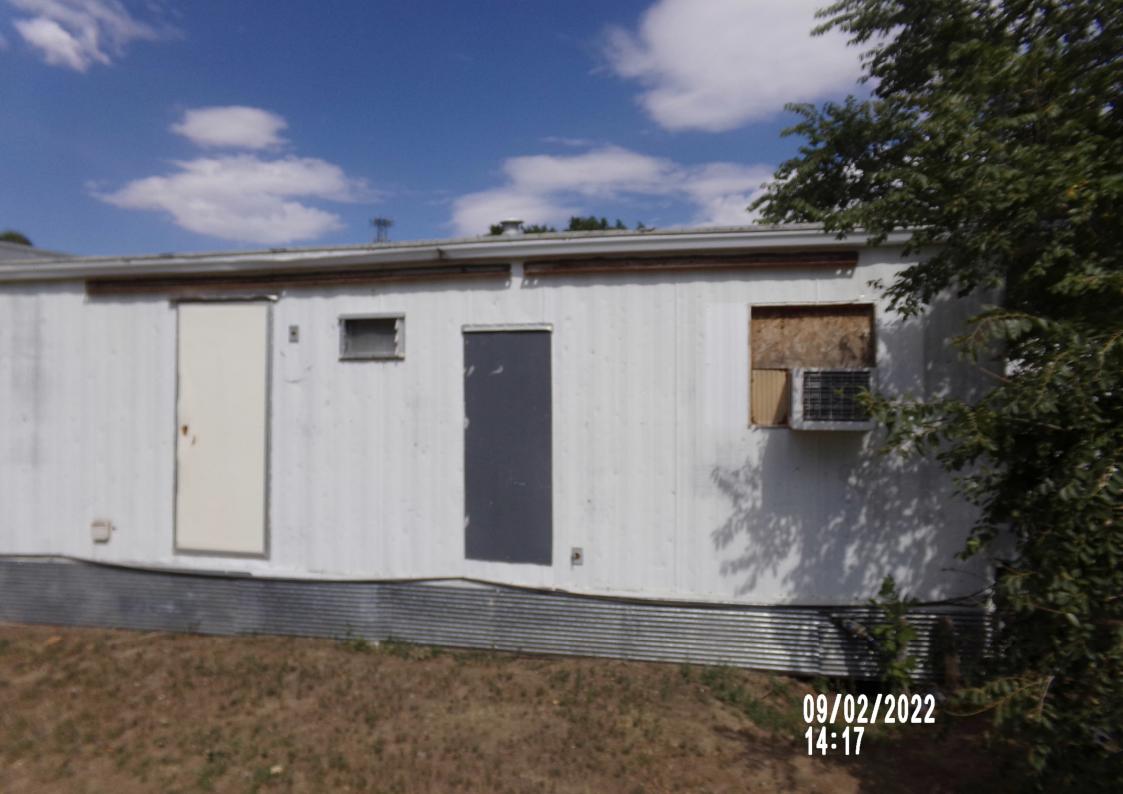

(a) Description of structure: Single Wide Manufactured Home

(b) Street Address: 516 W. Hwy 24 Lot 309

(c) Legal Description: 1971 Bendix 24X42 E/F Manufactured Home

(d) Owner(s): Christopher Durr, single person

General lack of maintenance and is an attractive nuisance to children, vagrants, criminals, insects, and animals – Property brings down the value of the neighborhood – General dilapidation or improper maintenance - Uncleanliness - Live electrical wiring – Structure is a blight to the neighborhood and the city.

On August 12<sup>th</sup>, 2022 Code Enforcement was call to assist Goodland Police and Animal Control with said property. Upon entering the structure the smell and the amount of trash was overbearing. After inspecting the structure the amount of trash, large amounts dog and cat feces and urine, live and exposed wiring, water damage to the walls and ceiling, Code Enforcement ordered a Notice To Vacate.