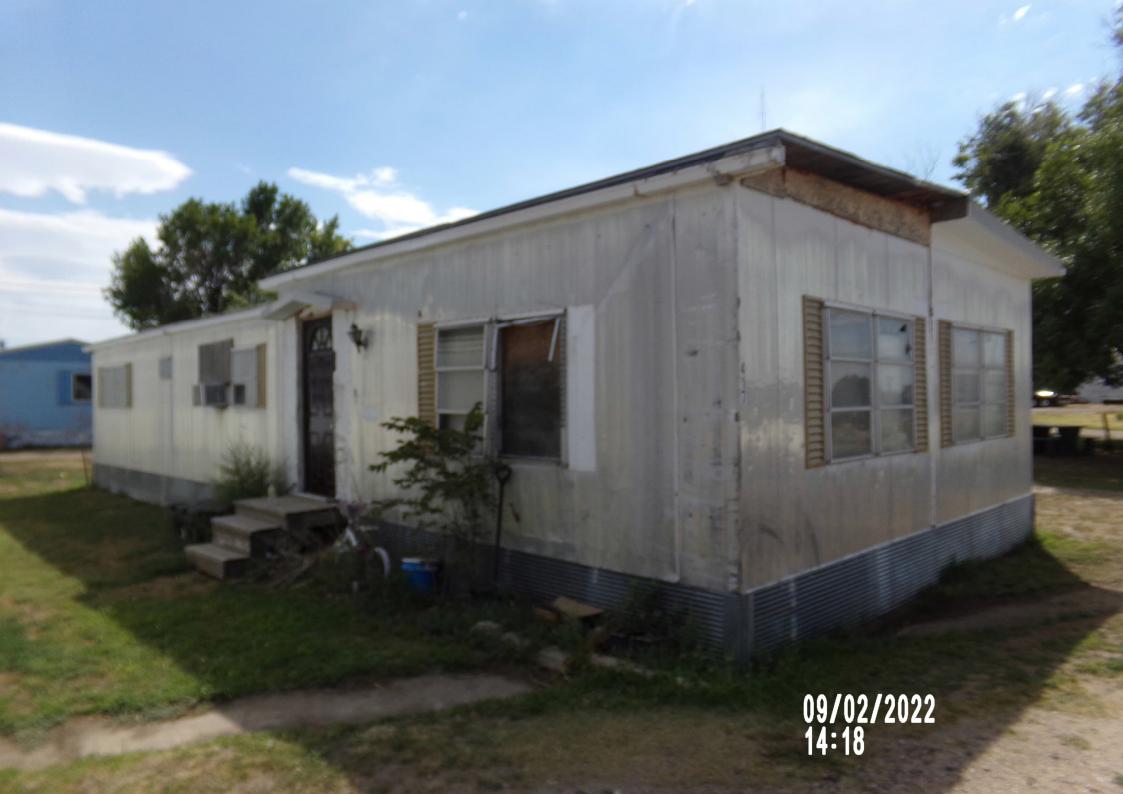

(a) Description of structure: Single Wide Manufactured Home

(b) Street Address: <u>516 W. Hwy 24 Lot 417</u>

(c) Legal Description: 1962 Kit 20X47 E/F Manufactured Home

(d) Owner(s): Christopher Durr, single person

General lack of maintenance and is an attractive nuisance to children, vagrants, criminals, insects, and animals – Property brings down the value of the neighborhood – General dilapidation or improper maintenance – Large amount of black mold – Structure is a blight to the neighborhood and the city.

On August 12<sup>th</sup>, 2022 Code Enforcement was call to assist Goodland Police and Animal Control with Lot 309. After visiting with the owner of the property Mr. Durr stated that he owns the manufactured home sitting on lot 417 and it was not livable because of the amount of black mold inside. He stated that he is using the the home on 417 for storage. I informed him that we will have to remove the manufactured home on lot 417 because of the mold and that he couldn't use it for storage.