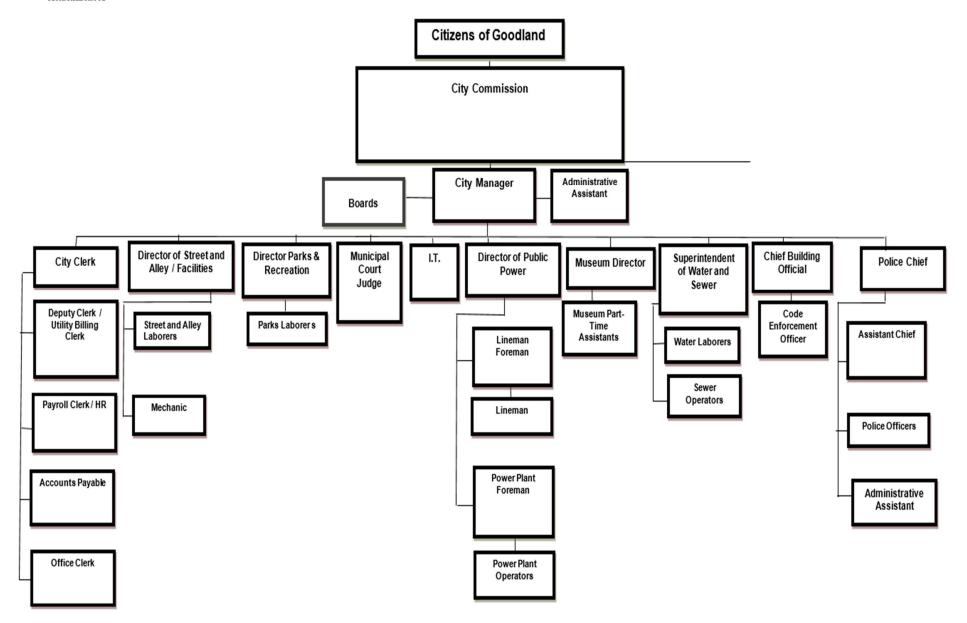

# **CLASSIFICATION SYSTEM**

Goodland provides a full range of municipal services including Administration, Code Enforcement, Building Inspections, Electric, Municipal Court, Museum, Police, Parks, Public Works, Water, Wastewater, Public Transportation, Utility Billing and a community Water Park. The Fire Department merged with the County Fire Department in July of 2021. The City Manager serves as the Chief Administrative Officer. Each department is led by a Department Head who reports to the City Manager. The City has 53 full-time equivalent employees of which 7 are exempt and 46 are nonexempt. The FY2022 budget is \$14.6M. The City does not recognize any unions for the purpose of collective bargaining. Our organizational chart is attached in **Attachment A.** 

# ATTACHMENTS TO THIS RFP

A - City Organizational Chart

B - Wage Range Chart

Questions: Please place Compensation Study in the subject line of all emails and/or written correspondence. Address questions regarding this RFP to: