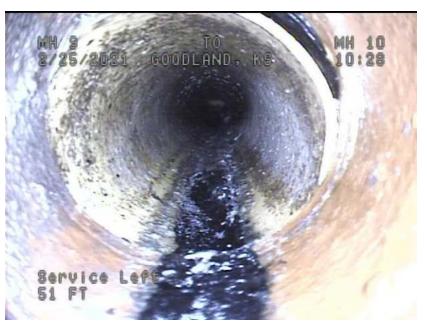

some results from the project. These pictures show roots in main lines, roots in private taps and they also found some additional taps that we will be able to utilize in the future when customers want to tap into our sewer main. I have also included some pictures that show the deterioration of manholes and lids that we would not have known about without this project. In the future I will need to plan and budget for the project where Johnson Services can clean and epoxy the manholes and lids. This project has been

beneficial in finding the cause for trouble spots in our sewer system. Thank you for allowing this camera project the last few years. We will need to continue to budget money to finish the system and repair of manholes and lids.



Created with the POSM report generator Back











MH 16 2/25/2021 TO GOODLAND: KS MH 17 15:03 ١ Roots 39.9 FT





































#### WATER DEPARTMENT

Daily fuel inventory End of the month well readings Cleaned and greased equipment Wells and liftstations 4 log and chlorine residual Changed meter at 211 N Main Vehicle check lists Cleaned Shop **Treatment Plant checks** Opened sewer manholes for Johnson service co End of month fuel report Emailed fuel report to Sarah Flushed 10" line industrial park project 10" water sample Distribution meter readings Workorders Ray, Joey and I went to tank management class in Colby Hach serviced CL17 and Nitrate anavlizer Went to Ellis to pick up Sewer Plant computer Coded tickets Shut water off at 517 E 9th, 906 Walnut, and 1525 Cattletrail Turned water on" Filled in manholes T