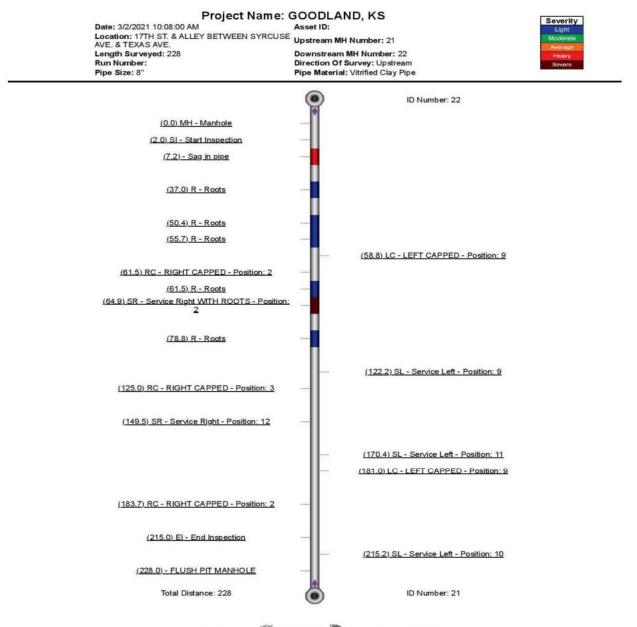

pictures from the project to show the Commission some results from the project. These pictures show roots in main lines, roots in private taps and they also found some additional taps that we will be able to utilize in the future when customers want to tap into our sewer main. I have also included some pictures that show the deterioration of manholes and lids that we would not have known about without this project. In the future I will need to plan and budget for the project where Johnson Services can clean and epoxy the manholes and lids. This project has been

beneficial in finding the cause for trouble spots in our sewer system. Thank you for allowing this camera project the last few years. We will need to continue to budget money to finish the system and repair of manholes and lids.



Created with the POSM report generator Back











MH 16 2/25/2021 TO GOODLAND: KS MH 17 15:03 ١ Roots 39.9 FT





































#### WATER DEPARTMENT

Daily fuel inventory End of the month well readings Cleaned and greased equipment Wells and liftstations 4 log and chlorine residual Changed meter at 211 N Main Vehicle check lists Cleaned Shop **Treatment Plant checks** Opened sewer manholes for Johnson service co End of month fuel report Emailed fuel report to Sarah Flushed 10" line industrial park project 10" water sample Distribution meter readings Workorders Ray, Joey and I went to tank management class in Colby Hach serviced CL17 and Nitrate anavlizer Went to Ellis to pick up Sewer Plant computer Coded tickets Shut water off at 517 E 9th, 906 Walnut, and 1525