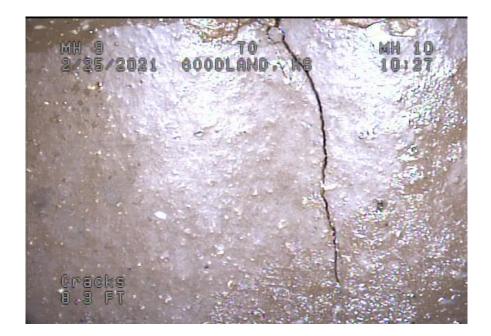

on some results from the project. These pictures show roots in main lines, roots in private taps and they also found some additional taps that we will be able to utilize in the future when customers want to tap into our sewer main. I have also included some pictures that show the deterioration of manholes and lids that we would not have known about without this project. In the future I will need to plan and budget for the project where Johnson Services can clean and epoxy the manholes and lids. This project has been

beneficial in finding the cause for trouble spots in our sewer system. Thank you for allowing this camera project the last few years. We will need to continue to budget money to finish the system and repair of manholes and lids.



Created with the POSM report generator Back











MH 16 2/25/2021 TO GOODLAND: KS MH 17 15:03 ١ Roots 39.9 FT





































#### WATER DEPARTMENT

Daily fuel inventory End of the month well readings Cleaned and greased equipment Wells and liftstations 4 log and chlorine residual Changed meter at 211 N Main Vehicle check lists Cleaned Shop **Treatment Plant checks** Opened sewer manholes for Johnson service co End of month fuel report Emailed fuel report to Sarah Flushed 10" line industrial park project 10" water sample Distribution meter readings Workorders Ray, Joey and I went to tank management class in Colby Hach serviced CL17 and Nitrate anavlizer Went to Ellis to pick up Sewer Plant computer Coded tickets Shut water off at 517 E 9th, 906 Walnut, and 1525 Cattletrail Turned water on" Filled in manholes